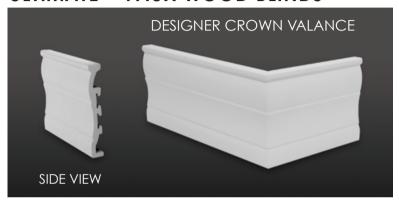

lightly from samples due to wood's natural variations.



## CITYLIGHTS™ ALUMINUM CORDLESS BLINDS

Style or function? You can have both. CityLights™ cordless aluminum blinds are a modern and practical solution for your windows. Cordless for child and pet safety, they are available in a wide range of neutrals and special designer finishes to complement your décor.

- Three slat sizes to choose from: ½", 1" and 2"
- Sleek decorative headrail; no valances needed
- Premium slats come standard for enhanced durability
- Anti-static slats can resist dust for easy maintenance
- Award-winning SmartPrivacy<sup>™\*</sup> for maximum light and privacy control



<sup>\*</sup> SmartPrivacy™ comes standard in 2" slats.



## MOISTURE RESISTANT





## OPTIONAL VALANCES

#### ULTIMATE™ FAUX WOOD BLINDS





#### **ULTIMATE™ WOOD BLINDS**







## KEYSTONES

The special option is an elegant solution to cover a splice in a valance on an extra wide blind, or as a way to create an elegant touch.





## PALLADIAN SHELF

Palladian shelves elegantly split arched window openings into a curve and a square. The innovative solution creates a decorative mounting surface inside arched windows.



## AVAILABLE COLORS



All colors printed in booklet are for **reference only** and may differ from those of our actual products.

Please refer to our color swatch samples for actual product colors.

## PRACTICAL SOLUTION PERFECTED

A refinement on an iconic solution, Synchrony<sup>M</sup> Vertical Blinds combine the traditional practicality of vertical blinds with the improved durability and performance of