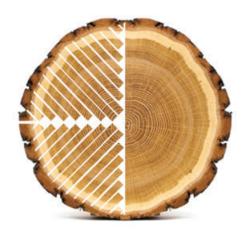

#### **QUARTER SAWN SLATS**

Unlike cheaper plain sawn slats that are cut straight-across, Ultimate™ Normandy® slats are milled from a quartered log and then cut perpendicular to the grain. With more consistent graining, Normandy blinds are more stable and can resist cupping and warping.