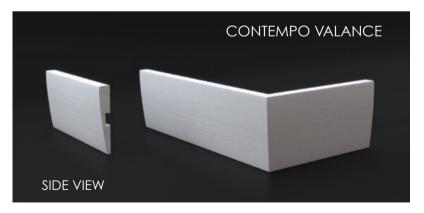

ural variations.



## CITYLIGHTS™ ALUMINUM CORDLESS BLINDS

Style or function? You can have both. CityLights™ cordless aluminum blinds are a modern and practical solution for your windows. Cordless for child and pet safety, they are available in a wide range of neutrals and special designer finishes to complement your décor.

- Three slat sizes to choose from: ½", 1" and 2"
- Sleek decorative headrail; no valances needed
- Premium slats come standard for enhanced durability
- Anti-static slats can resist dust for easy maintenance
- Award-winning SmartPrivacy<sup>™\*</sup> for maximum light and privacy control



<sup>\*</sup> SmartPrivacy™ comes standard in 2" slats.



## MOISTURE RESISTANT





## OPTIONAL VALANCES

#### ULTIMATE™ FAUX WOOD BLINDS





#### **ULTIMATE™ WOOD BLINDS**







## KEYSTONES

The special option is an elegant solution to cover a splice in a valance on an extra wide blind, or as a way to create an elegant touch.





## PALLADIAN SHELF

Palladian shelves elegantly split arched window openings into a curve and a square. The innovative solution creates a decorative mounting surface inside arched windows.



## AVAILABLE COLORS



All colors printed in booklet are for **reference only** and may differ from those of our actual products.

Please refer to our color swatch samples for actual product colors.

## PRACTICAL SOLUTION PERFECTED

A refinement on an iconic solution, Synchrony<sup>M</sup> Vertical Blinds combine the traditional practicality of vertical blinds with the improved durability and performance of modern technology, and the sensibilit