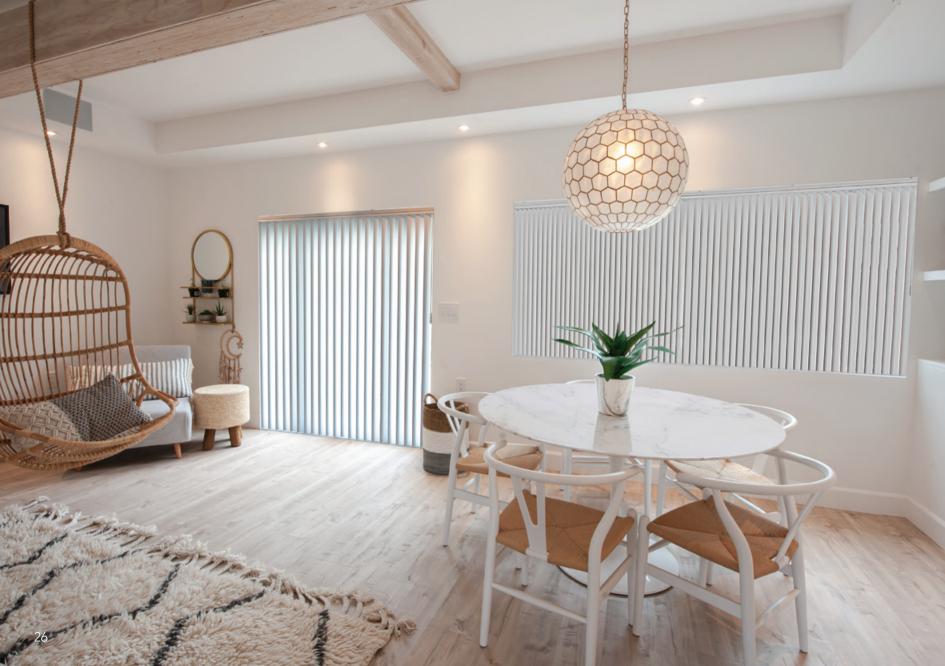

## PRACTICAL SOLUTION PERFECTED

A refinement on an iconic solution, Synchrony<sup>M</sup> Vertical Blinds combine the traditional practicality of vertical blinds with the improved durability and performance of modern technology, and the sensibility that makes modern style both rich and subtle. Synchrony<sup>M</sup> is practical solution perfected with grace and style.

## DESIGN

Made from dependable materials, Synchrony™ Vertical Blinds appeal to nearly any room design

- On-trend colors from traditional neutrals to fashion bold colors
- Pleasant street-side appearance with neutral-colored back
- Smooth or embossed slats for a clean, contemporary look