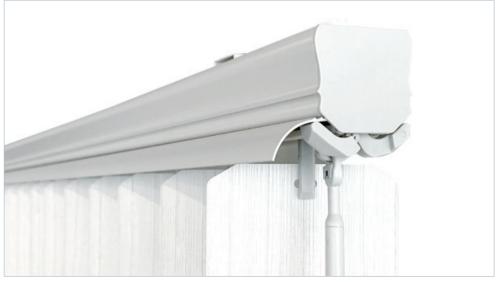

## EXPERIENCE AILERON™

Inspired by the movement and shapes of ailerons on the wings of airplanes, the Aileron™ Headrail's concealment flap rotates through a range of motions to block the light between the headrail and slats. Offering a more complete room darkening solution in a synchronous design.

## PRACTICAL SOLUTION PERFECTED

A refinement on an iconic solution, Synchrony<sup>M</sup> Vertical Blinds combine the traditional practicality of vertical blinds with the improved durability and performance of modern technology, and the sensibility that makes modern style both rich and subtle. Synchrony<sup>M</sup> is practical solution perfected with grace and style.