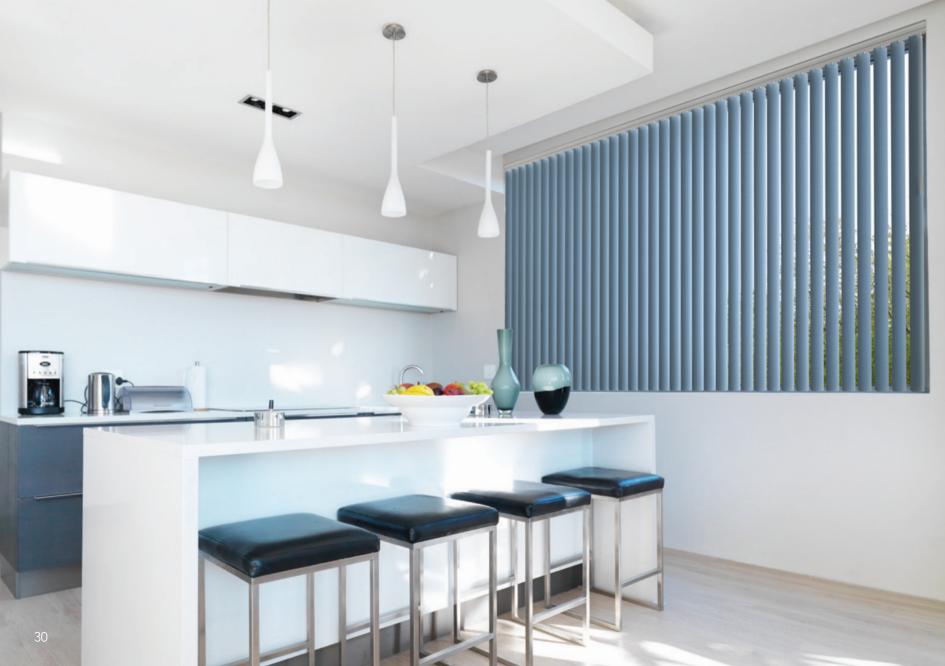

## PRACTICAL SOLUTION PERFECTED

A refinement on an iconic solution, Synchrony<sup>M</sup> Vertical Blinds combine the traditional practicality of vertical blinds with the improved durability and performance of modern technology, and the sensibility that makes modern style both rich and subtle. Synchrony<sup>M</sup> is practical solution perfected with grace and style.

- The valance-free design is sleek, fashion forward and modern. It also eliminates the need for additional top treatments
- Innovative light block feature adjusts as slats rotate open & close to block out more light
- Modern colors and textures enhance any room while providing reliable quality
- Certified NFPA 701 for flame resistance
- Cordless design is child/pet friendly