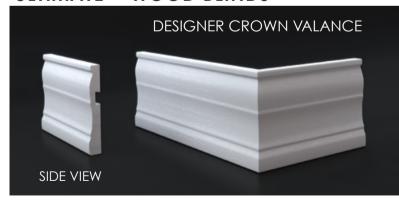

atural variations.



## CITYLIGHTS™ ALUMINUM CORDLESS BLINDS

Style or function? You can have both. CityLights™ cordless aluminum blinds are a modern and practical solution for your windows. Cordless for child and pet safety, they are available in a wide range of neutrals and special designer finishes to complement your décor.

- Three slat sizes to choose from: ½", 1" and 2"
- Sleek decorative headrail; no valances needed
- Premium slats come standard for enhanced durability
- Anti-static slats can resist dust for easy maintenance
- Award-winning SmartPrivacy<sup>™\*</sup> for maximum light and privacy control



<sup>\*</sup> SmartPrivacy™ comes standard in 2" slats.



## MOISTURE RESISTANT





## OPTIONAL VALANCES

#### ULTIMATE™ FAUX WOOD BLINDS





#### **ULTIMATE™ WOOD BLINDS**







## KEYSTONES

The special option is an elegant solution to cover a splice in a valance on an extra wide blind, or as a way to create an elegant touch.





## PALLADIAN SHELF

Palladian shelves elegantly split arched window openings into a curve and a square. The innovative solution creates a decorative mounting surface inside arched windows.



## AVAILABLE COLORS



All colors printed in booklet are for **reference only** and may differ from those of our actual products.

Please refer to our color swatch samples for actual product colors.

## PRACTICAL SOLUTION PERFECTED

A refinement on an iconic solution, Synchrony<sup>M</sup> Vertical Blinds combine the traditional practicality of vertical blinds with the improved durability and performance of modern technology, and the sensibil