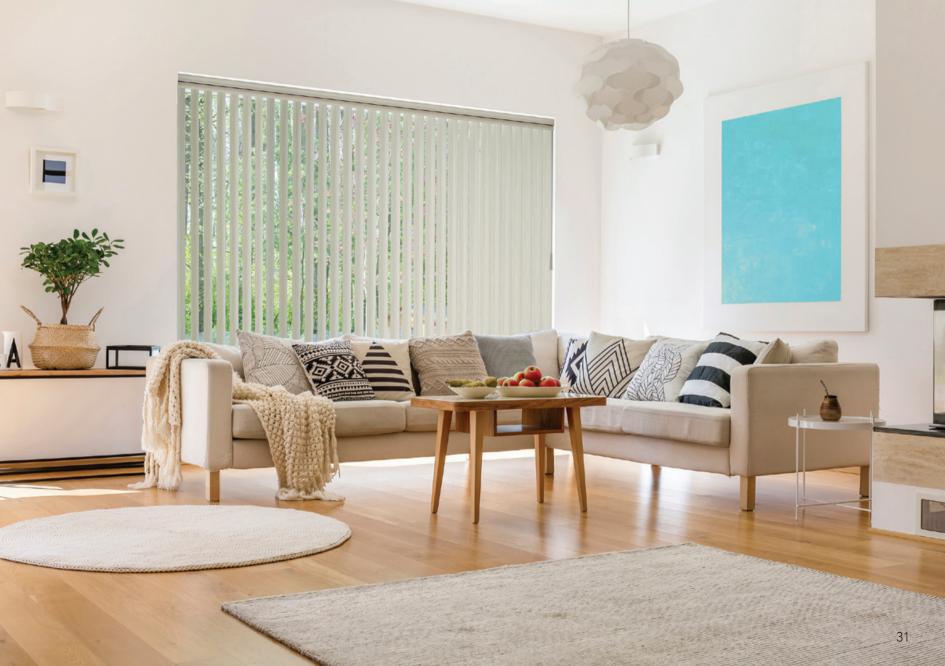

## PRACTICAL SOLUTION PERFECTED

A refinement on an iconic solution, Synchrony<sup>M</sup> Vertical Blinds combine the traditional practicality of vertical blinds with the improved durability and performance of modern technology, and the sensibility that makes modern style both rich and subtle. Synchrony<sup>M</sup> is practical solution perfected with grace and style.

## DESIGN

Made from dependable materials, Synchrony™ Vertical Blinds appeal to nearly any room design

- On-trend colors from traditional neutrals to fashion bold colors
- Pleasant street-side appearance with neutral-colored back
- Smooth or embossed slats for a clean, contemporary look