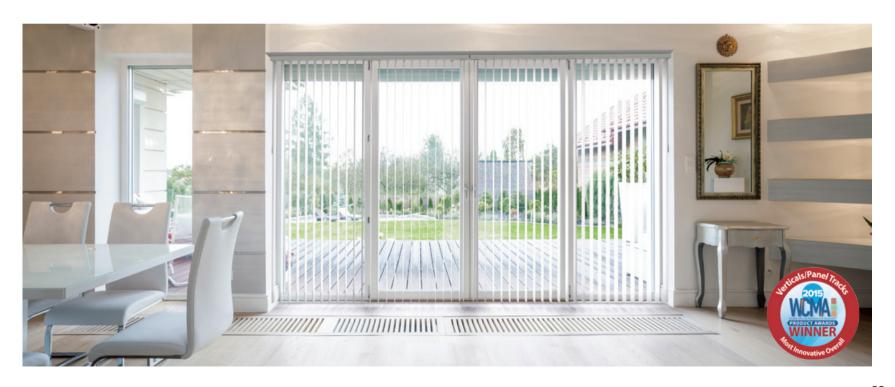

## PRACTICAL SOLUTION PERFECTED

A refinement on an iconic solution, Synchrony<sup>M</sup> Vertical Blinds combine the traditional practicality of vertical blinds with the improved durability and performance of modern technology, and the sensibility that makes modern style both rich and subtle. Synchrony<sup>M</sup> is practical solution perfected with grace and style.

- The valance-free design is sleek, fashion forward and modern. It also eliminates the need for additional top treatments
- Innovative light block feature adjusts as slats rotate open & close to block out more light
- Modern colors and textures enhance any room while providing reliable quality
- Certified NFPA 701 for flame resistance
- Cordless design is child/pet friendly

## DESIGN

Made from dependable materials, Synchrony™ Vertical Blinds appeal to nearly any room design

- On-trend colors from traditional neutrals to fashion bold colors
- Pleasant street-side appearance with neutral-colored back
- Smooth or embossed slats for a clean, contemporary look