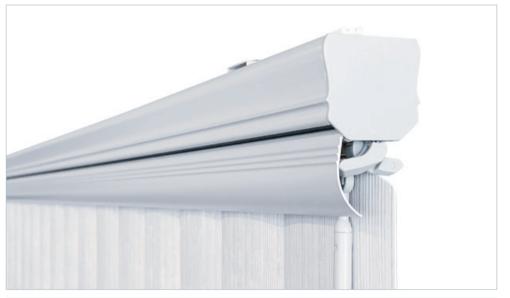

## EXPERIENCE AILERON™

Inspired by the movement and shapes of ailerons on the wings of airplanes, the Aileron™ Headrail's concealment flap rotates through a range of motions to block the light between the headrail and slats. Offering a more complete room darkening solution in a synchronous design.