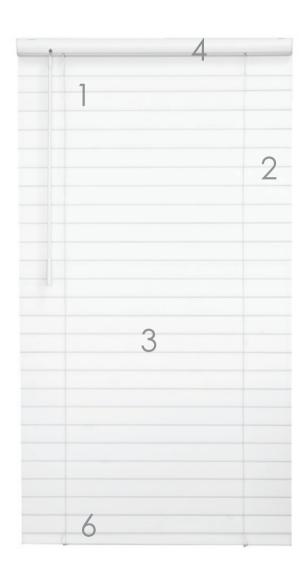

## INDUSTRY'S #1 BLIND

- 1. SMARTPRIVACY® CLOSURE
- 2. PREMIUM CORDLESS
  - Smooth operation
  - Reliable performance
  - Larger max. sizes
  - Child-safe design
- 3. CO-EXTRUDED SLATS
  - 2000 UV hours
  - 125° HDT
  - Lighter, easy to lift
- 4. POLY DECO HEADRAIL
  - Modern, impact resistant
  - Valance-free
  - Built-in light block
- 5. PIVOTING BOTTOM RAIL
- 6. SELF-LEVELING TECHNOLOGY