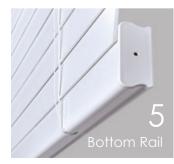

## INDUSTRY'S #1 BLIND

- 1. SMARTPRIVACY® CLOSURE
- 2. PREMIUM CORDLESS
  - Smooth operation
  - Reliable performance
  - Larger max. sizes
  - Child-safe design
- 3. CO-EXTRUDED SLATS
  - 2000 UV hours
  - 125° HDT
  - Lighter, easy to lift
- 4. POLY DECO HEADRAIL
  - Modern, impact resistant
  - Valance-free
  - Built-in light block
- 5. PIVOTING BOTTOM RAIL
- 6. SELF-LEVELING TECHNOLOGY