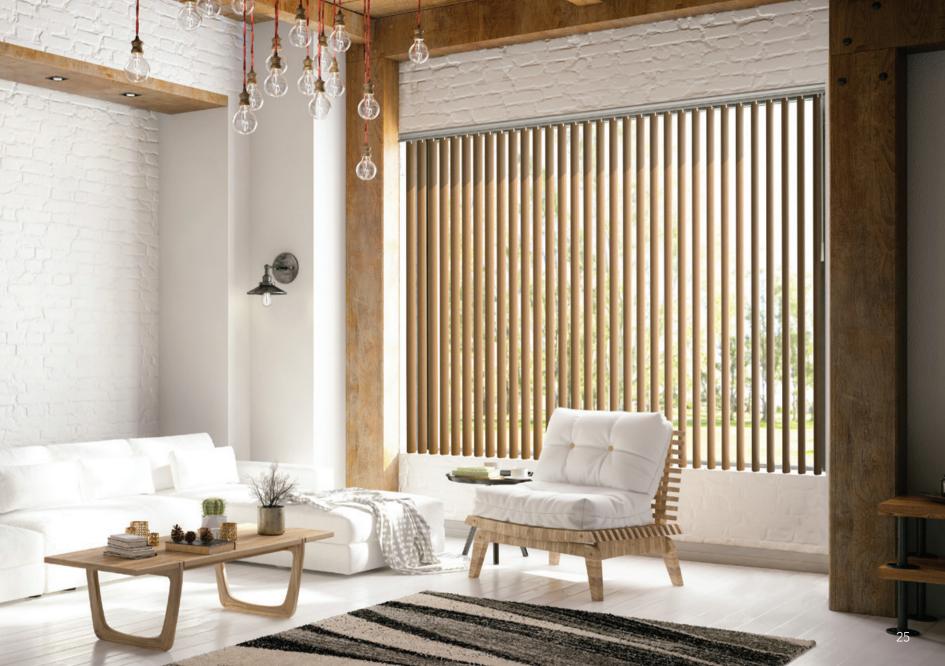

## PRACTICAL SOLUTION PERFECTED

A refinement on an iconic solution, Synchrony<sup>M</sup> Vertical Blinds combine the traditional practicality of vertical blinds with the improved durability and performance of modern technology, and the sensibility that makes modern style both rich and subtle. Synchrony<sup>M</sup> is practical solution perfected with grace and style.

## EXPERIENCE AILERON™

Inspired by the movement and shapes of ailerons on the wings of airplanes, the Aileron™ Headrail's concealment flap rotates through a range of motions to block the light between the headrail and slats. Offering a more complete room darkening solution in a synchronous design.