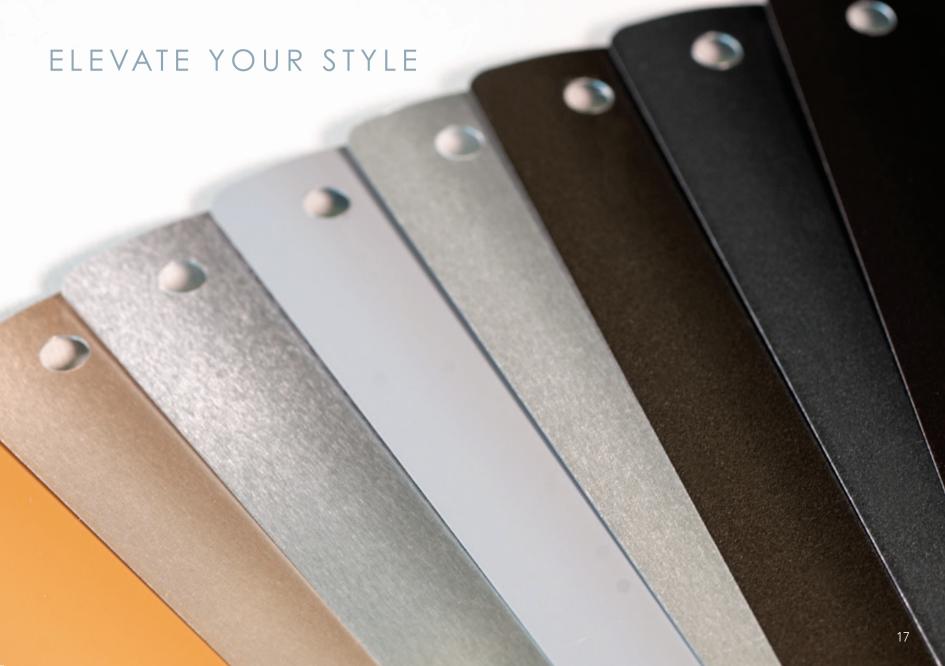

## CITYLIGHTS™ ALUMINUM CORDLESS BLINDS

Style or function? You can have both. CityLights™ cordless aluminum blinds are a modern and practical solution for your windows. Cordless for child and pet safety, they are available in a wide range of neutrals and special designer finishes to complement your décor.

- Three slat sizes to choose from: ½", 1" and 2"
- Sleek decorative headrail; no valances needed
- Premium slats come standard for enhanced durability
- Anti-static slats can resist dust for easy maintenance
- Award-winning SmartPrivacy<sup>™\*</sup> for maximum light and privacy control

## AVAILABLE COLORS

All colors printed in booklet are for **reference only** and may differ from those of our actual products.

Please refer to our color swatch samples for actual product colors.