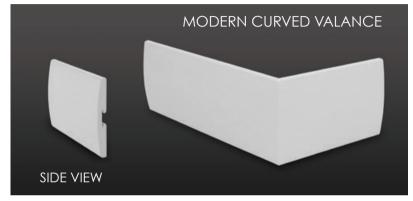

ghtly from samples due to wood's natural variations.



## CITYLIGHTS™ ALUMINUM CORDLESS BLINDS

Style or function? You can have both. CityLights™ cordless aluminum blinds are a modern and practical solution for your windows. Cordless for child and pet safety, they are available in a wide range of neutrals and special designer finishes to complement your décor.

- Three slat sizes to choose from: ½", 1" and 2"
- Sleek decorative headrail; no valances needed
- Premium slats come standard for enhanced durability
- Anti-static slats can resist dust for easy maintenance
- Award-winning SmartPrivacy<sup>™\*</sup> for maximum light and privacy control



<sup>\*</sup> SmartPrivacy™ comes standard in 2" slats.



## MOISTURE RESISTANT





## OPTIONAL VALANCES

#### ULTIMATE™ FAUX WOOD BLINDS





#### **ULTIMATE™ WOOD BLINDS**







## KEYSTONES

The special option is an elegant solution to cover a splice in a valance on an extra wide blind, or as a way to create an elegant touch.





## PALLADIAN SHELF

Palladian shelves elegantly split arched window openings into a curve and a square. The innovative solution creates a decorative mounting surface inside arched windows.



## AVAILABLE COLORS



All colors printed in booklet are for **reference only** and may differ from those of our actual products.

Please refer to our color swatch samples for actual product colors.

## PRACTICAL SOLUTION PERFECTED

A refinement on an iconic solution, Synchrony<sup>M</sup> Vertical Blinds combine the traditional practicality of vertical blinds with the improved durability and performance of m