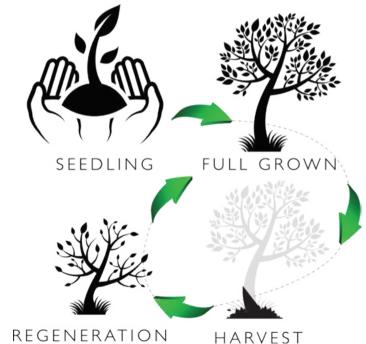

#### **EARTH FRIENDLY & NATURALLY BEAUTIFUL**

It's a mission that many of us embark upon: to relish the finer things and make sustainable choices that lead to a healthier tomorrow. At Norman® we've taken this credo to heart. Our premium Phoenix Wood® originates from "miracle" forests that rejuvenate every 7 years after harvest. While the premium hardwood is exquisitely grained and durable, it is also a sustainable choice.