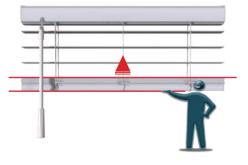

#### "BEST FOR KIDS" CERTIFIED CORDLESS

Experience a new level of performance, safety, and flawless daily operation. Norman® cordless blinds are "Best for Kids" certified and comply with the latest ANSI/WCMA standards. Norman® cordless blinds are more level when raised, won't cause slat-related problems such as slat-shift, and are built with proprietary technology to assure easy-pull adjustment.