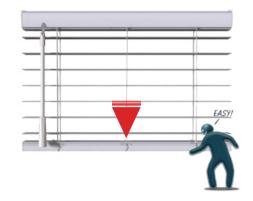

#### "BEST FOR KIDS" CERTIFIED CORDLESS

Experience a new level of performance, safety, and flawless daily operation. Norman® cordless blinds are "Best for Kids" certified and comply with the latest ANSI/WCMA standards. Norman® cordless blinds are more level when raised, won't cause slat-related problems such as slat-shift, and are built with proprietary technology to assure easy-pull adjustment.