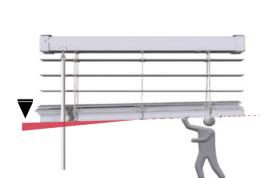

#### "BEST FOR KIDS" CERTIFIED CORDLESS

Experience a new level of performance, safety, and flawless daily operation. Norman® cordless blinds are "Best for Kids" certified and comply with the latest ANSI/WCMA standards. Norman® cordless blinds are more level when raised, won't cause slat-related problems such as slat-shift, and are built with proprietary technology to assure easy-pull adjustment.