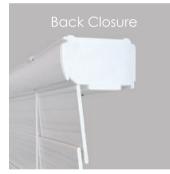

## INDUSTRY'S #1 BLIND

- 1. SMARTPRIVACY® CLOSURE
- 2. PREMIUM CORDLESS
  - Smooth operation
  - Reliable performance
  - Larger max. sizes
  - Child-safe design
- 3. CO-EXTRUDED SLATS
  - 2000 UV hours
  - 125° HDT
  - Lighter, easy to lift
- 4. POLY DECO HEADRAIL
  - Modern, impact resistant
  - Valance-free
  - Built-in light block
- 5. PIVOTING BOTTOM RAIL
- 6. SELF-LEVELING TECHNOLOGY