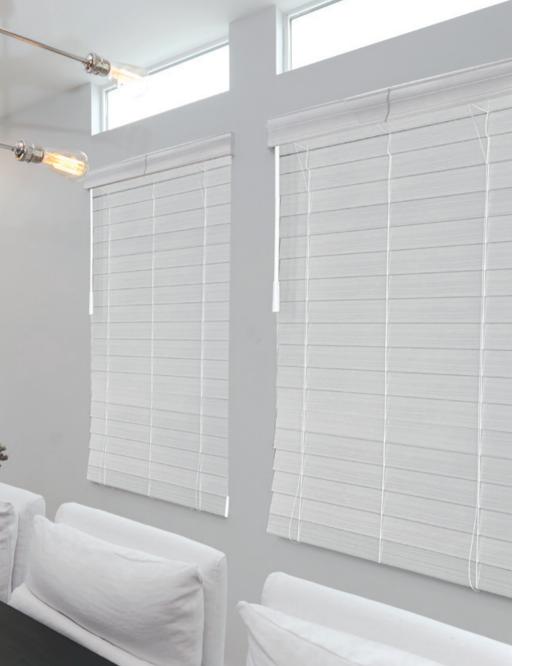

## ULTIMATE™ CORDLESS FAUX WOOD BLINDS

#### **EXPERIENCE PREMIUM**

Our flagship faux wood blind is built with redesigned hardware to create a new pivoting rail and slat closure system. With Ultimate™, experience enhanced room darkening with cordless operation and the extra durability, convenience, privacy and dependable operation of our classic SmartPrivacy® cordless.

#### IMPROVED BLACKOUT

Ultimate<sup> $\mathrm{TM}$ </sup> offers the tightest slat closure of any cordless blind on the market: the pivoting bottom rail is specially designed to block light beneath the bottom rail. Tightening this "margin light" is the secret to Ultimate<sup> $\mathrm{TM}$ </sup>'s improved blackout, which brings comfort to any room.