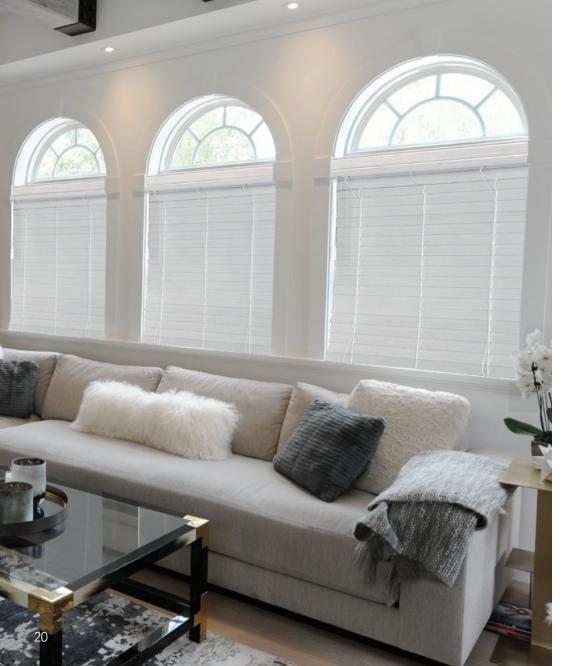

## ULTIMATE™ CORDLESS FAUX WOOD BLINDS

#### **EXPERIENCE PREMIUM**

Our flagship faux wood blind is built with redesigned hardware to create a new pivoting rail and slat closure system. With Ultimate™, experience enhanced room darkening with cordless operation and the extra durability, convenience, privacy and dependable operation of our classic SmartPrivacy® cordless.

#### IMPROVED BLACKOUT

Ultimate<sup> $\mathrm{TM}$ </sup> offers the tightest slat closure of any cordless blind on the market: the pivoting bottom rail is specially designed to block light beneath the bottom rail. Tightening this "margin light" is the secret to Ultimate<sup> $\mathrm{TM}$ </sup>'s improved blackout, which brings comfort to any room.