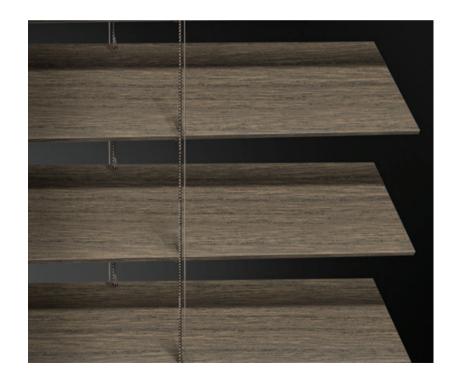

## ULTIMATE™ NORMANDY® CORDLESS WOOD BLINDS

#### **EARTH FRIENDLY & NATURALLY BEAUTIFUL**

It's a mission that many of us embark upon: to relish the finer things and make sustainable choices that lead to a healthier tomorrow. At Norman® we've taken this credo to heart. Our premium Phoenix Wood® originates from "miracle" forests that rejuvenate every 7 years after harvest. While the premium hardwood is exquisitely grained and durable, it is also a sustainable choice.

#### **QUARTER SAWN SLATS**

Unlike cheaper plain sawn slats that are cut straight-across, Ultimate™ Normandy® slats are milled from a quartered log and then cut perpendicular to the grain. With more consistent graining, Normandy blinds are more stable and can resist cupping and warping.