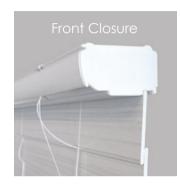

## INDUSTRY'S #1 BLIND

- 1. SMARTPRIVACY® CLOSURE
- 2. PREMIUM CORDLESS
  - Smooth operation
  - Reliable performance
  - Larger max. sizes
  - Child-safe design
- 3. CO-EXTRUDED SLATS
  - 2000 UV hours
  - 125° HDT
  - Lighter, easy to lift
- 4. POLY DECO HEADRAIL
  - Modern, impact resistant
  - Valance-free
  - Built-in light block
- 5. PIVOTING BOTTOM RAIL
- 6. SELF-LEVELING TECHNOLOGY