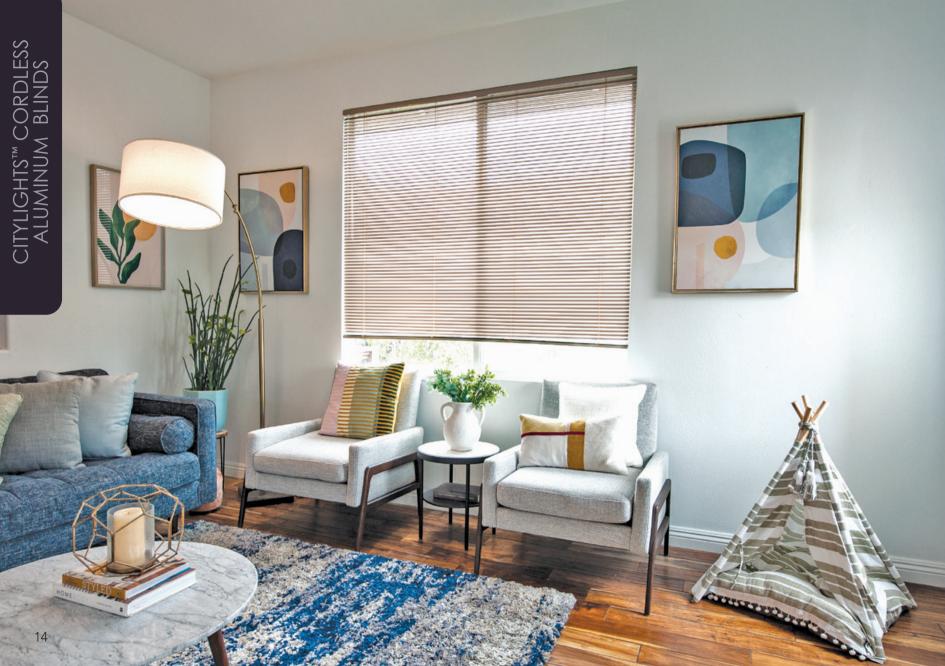

## CITYLIGHTS™ ALUMINUM CORDLESS BLINDS

Style or function? You can have both. CityLights™ cordless aluminum blinds are a modern and practical solution for your windows. Cordless for child and pet safety, they are available in a wide range of neutrals and special designer finishes to complement your décor.

- Three slat sizes to choose from: ½", 1" and 2"
- Sleek decorative headrail; no valances needed
- Premium slats come standard for enhanced durability
- Anti-static slats can resist dust for easy maintenance
- Award-winning SmartPrivacy<sup>™\*</sup> for maximum light and privacy control