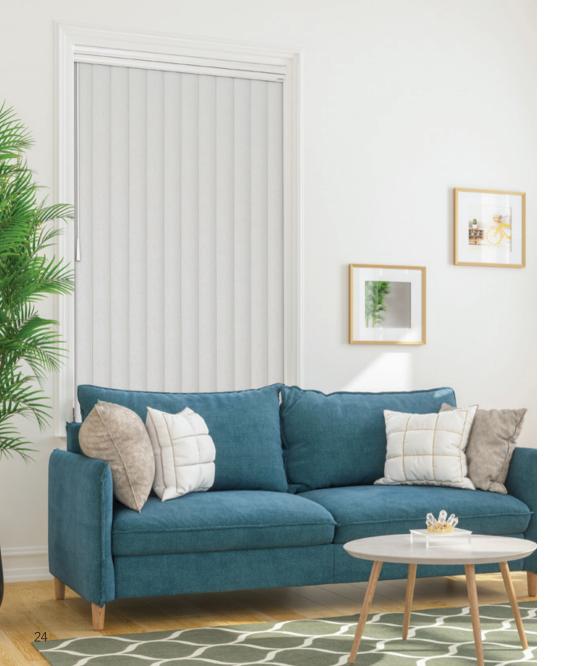

## PRACTICAL SOLUTION PERFECTED

A refinement on an iconic solution, Synchrony<sup>M</sup> Vertical Blinds combine the traditional practicality of vertical blinds with the improved durability and performance of modern technology, and the sensibility that makes modern style both rich and subtle. Synchrony<sup>M</sup> is practical solution perfected with grace and style.

- The valance-free design is sleek, fashion forward and modern. It also eliminates the need for additional top treatments
- Innovative light block feature adjusts as slats rotate open & close to block out more light
- Modern colors and textures enhance any room while providing reliable quality
- Certified NFPA 701 for flame resistance
- Cordless design is child/pet friendly