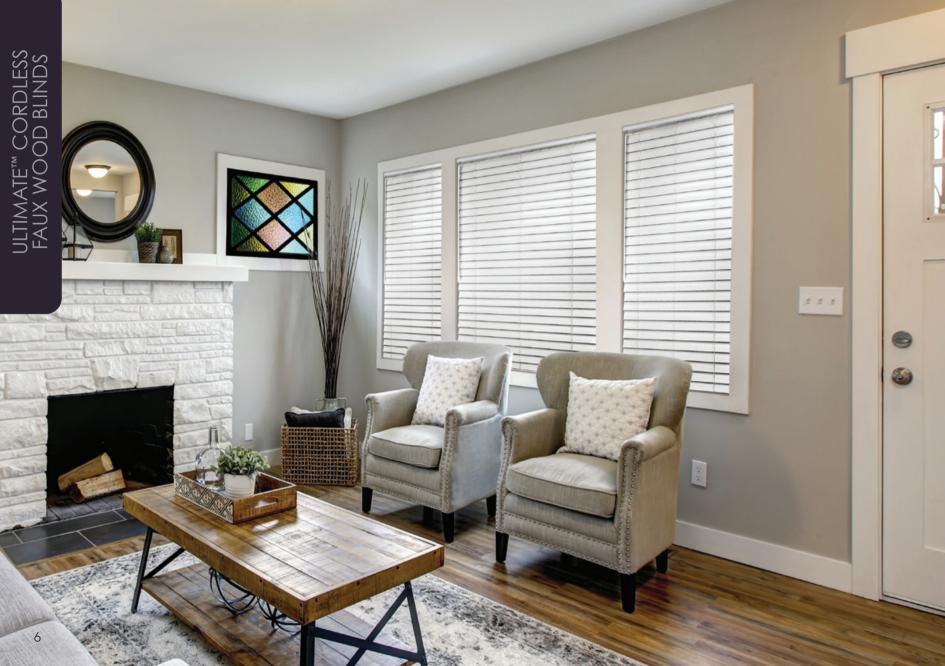

## ULTIMATE™ CORDLESS FAUX WOOD BLINDS

#### **EXPERIENCE PREMIUM**

Our flagship faux wood blind is built with redesigned hardware to create a new pivoting rail and slat closure system. With Ultimate™, experience enhanced room darkening with cordless operation and the extra durability, convenience, privacy and dependable operation of our classic SmartPrivacy® cordless.

#### IMPROVED BLACKOUT

Ultimate<sup> $\mathrm{TM}$ </sup> offers the tightest slat closure of any cordless blind on the market: the pivoting bottom rail is specially designed to block light beneath the bottom rail. Tightening this "margin light" is the secret to Ultimate<sup> $\mathrm{TM}$ </sup>'s improved blackout, which brings comfort to any room.