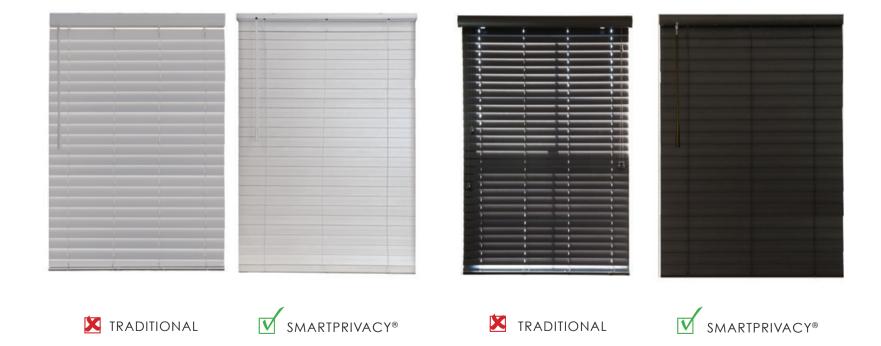

## SMARTPRIVACY® ADVANTAGE

Award-winning SmartPrivacy® provides tighter closure and concealed route holes for extra privacy and less light leakage.

#### IMPROVED BLACKOUT

Ultimate<sup> $\mathrm{TM}$ </sup> offers the tightest slat closure of any cordless blind on the market: the pivoting bottom rail is specially designed to block light beneath the bottom rail. Tightening this "margin light" is the secret to Ultimate<sup> $\mathrm{TM}$ </sup>'s improved blackout, which brings comfort to any room.