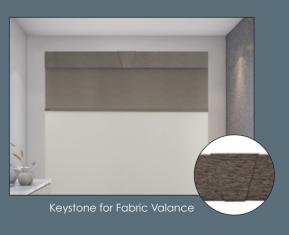

# **Keystones:**

Keystones are available in all 5 top treatments for joining top treatments and for a decorative touch.

LightGuard 360™ features aluminum construction, innovative shade channels outfitted with black-out bristle technology, and a specially designed light blocking headrail and housing system. The next generation in Light Guard technology, Light-Guard 360™ offers maximum block out of diffused reflected light in addition to direct light – for rooms where room darkening is critical.