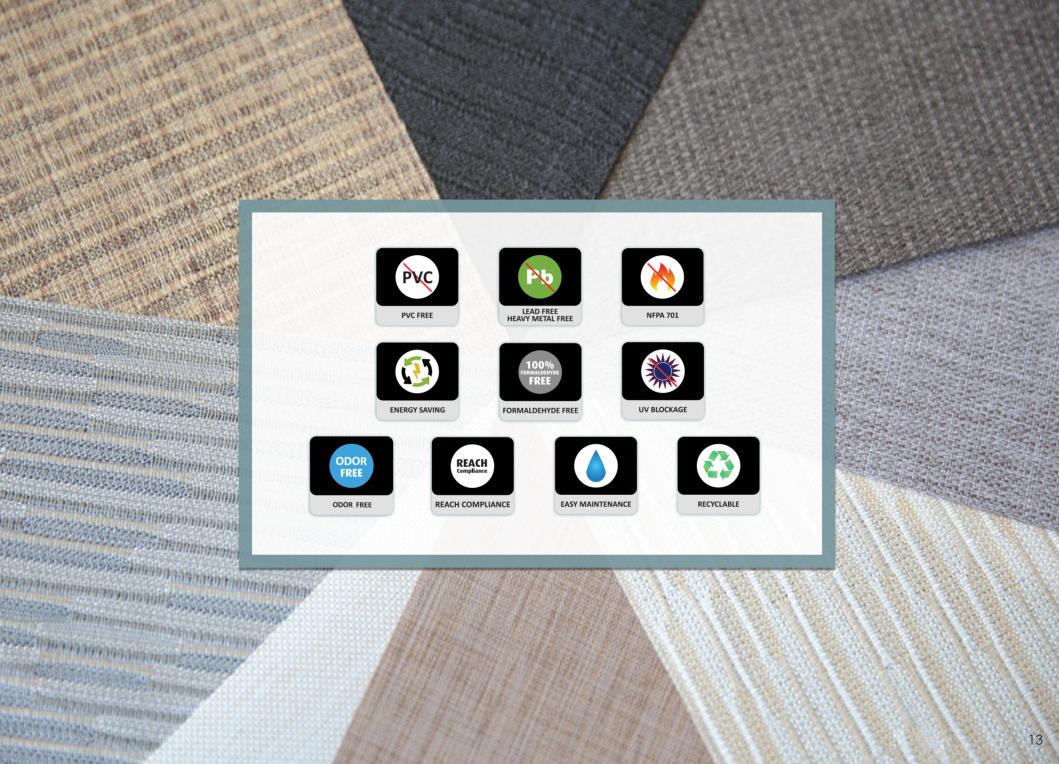

# Soluna<sup>™</sup> Solar Screens

Energy efficiency plus view-through with privacy. Soluna™ Solar Screens are now made of **100% polyester fabrics**.

#### Soluna™ 100% Polyester Solar Screens

- $\checkmark\,$  Luxuriously textured fabric-like feel and look
- ✓ Lighter weight, easier to operate
- ✓ Durable, yet flexible
- Environmentally friendly
- ✓ Odor free
- Multiple weaving options to create a gallery of textures & patterns