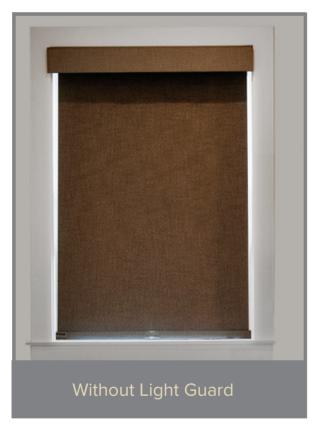

#### 3. SELECT TOP TREATMENT AND ACCESSORIES

Choose a top treatment for an elegant touch including Curved Fascia, Square Fascia, Fabric Valance, and Wood Valance. Common valances allow two shades or more to share a valance. Choose one of the Light Guard options to help substantially darken your room with extra light blockage at the top, bottom and sides of the shade.

# PrecisionLift™ Cordless

"BEST FOR KIDS" CERTIFIED ONE-TOUCH TECHNOLOGY Safety designed cordless is certified by WCMA Exclusive one-touch lift technology offers quick, accurate and nimble control WIDER & TALLER MAX. POLYESTER SOLAR SCREENS Up to 96" max length/width on cordless 100% polyester fabric for stand-out quality compared to PVC MAGNETIC HOLD-DOWN QUICK & EASY INSTALLATION Exclusive raceway has no brackets to Magnetic design requires no extra steps line up; great for tight IM spaces to engage/disengage shade **ADJUSTABLE TENSION** NO EXTRA SURCHARGE Exclusive adjustment prevents upward Our #1 cordless system comes standard and downward "creeping" with no extra cost LIGHT GUARD LIMITED LIFETIME WARRANTY Two types of Light Guard for rooms where

room darkening is critical