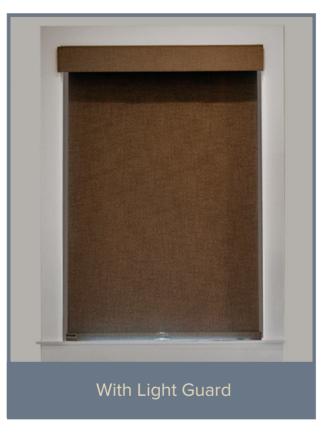

#### 3. SELECT TOP TREATMENT AND ACCESSORIES

Choose a top treatment for an elegant touch including Curved Fascia, Square Fascia, Fabric Valance, and Wood Valance. Common valances allow two shades or more to share a valance. Choose one of the Light Guard options to help substantially darken your room with extra light blockage at the top, bottom and sides of the shade.

# PrecisionLift™ Cordless

"BEST FOR KIDS" CERTIFIED ONE-TOUCH TECHNOLOGY Safety designed cordless is certified by WCMA Exclusive one-touch lift technology offers quick, accurate and nimble control WIDER & TALLER MAX. POLYESTER SOLAR SCREENS Up to 96" max length/width on cordless 100% polyester fabric for stand-out quality compared to PVC MAGNETIC HOLD-DOWN QUICK & EASY INSTALLATION Exclusive raceway has no brackets to Magnetic design requires no extra steps line up; great for tight IM spaces to engage/disengage shade **ADJUSTABLE TENSION** NO EXTRA SURCHARGE Exclusive adjustment prevents upward Our #1 cordless system comes standard and downward "creeping" with no extra cost LIGHT GUARD LIMITED LIFETIME WARRANTY Two types of Light Guard for rooms where

room darkening is critical

# **Keystones:**

Keystones are available in all 5 top treatments for joining top treatments and for a decorative touch.

LightGuard 360™ features aluminum construction, innovative shade channels outfitted with black-out bristle technology, and a specially designed light blocking headrail and housing system. The next generation in Light Guard technology, Light-Guard 360™ offers maximum block out of diffused reflected light in addition to direct light – for rooms where room darkening is critical.