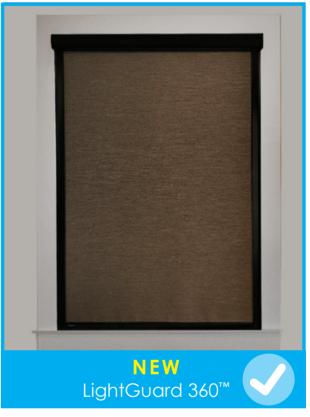

# **Keystones:**

Keystones are available in all 5 top treatments for joining top treatments and for a decorative touch.

LightGuard 360™ features aluminum construction, innovative shade channels outfitted with black-out bristle technology, and a specially designed light blocking headrail and housing system. The next generation in Light Guard technology, Light-Guard 360™ offers maximum block out of diffused reflected light in addition to direct light – for rooms where room darkening is critical.