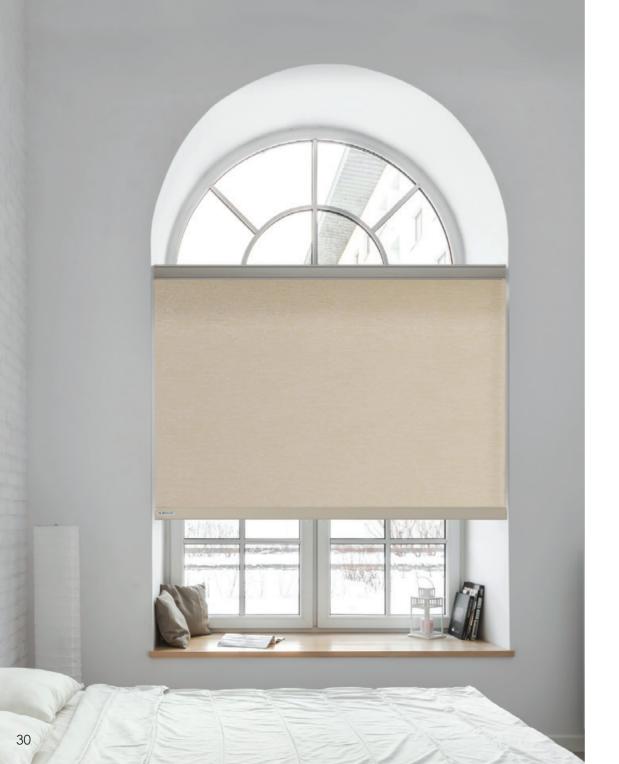

# PALLADIAN SHELF

The innovative solution creates a decorative mounting surface inside an arched window so that our shades can be installed in the resulting squared opening. Palladian shelves, which are made of wood, are an elegant way to split the curved part and squared part of arched window openings.