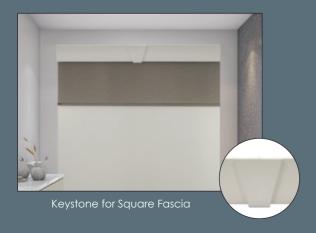

# **Keystones:**

Keystones are available in all 5 top treatments for joining top treatments and for a decorative touch.

LightGuard 360™ features aluminum construction, innovative shade channels outfitted with black-out bristle technology, and a specially designed light blocking headrail and housing system. The next generation in Light Guard technology, Light-Guard 360™ offers maximum block out of diffused reflected light in addition to direct light – for rooms where room darkening is critical.