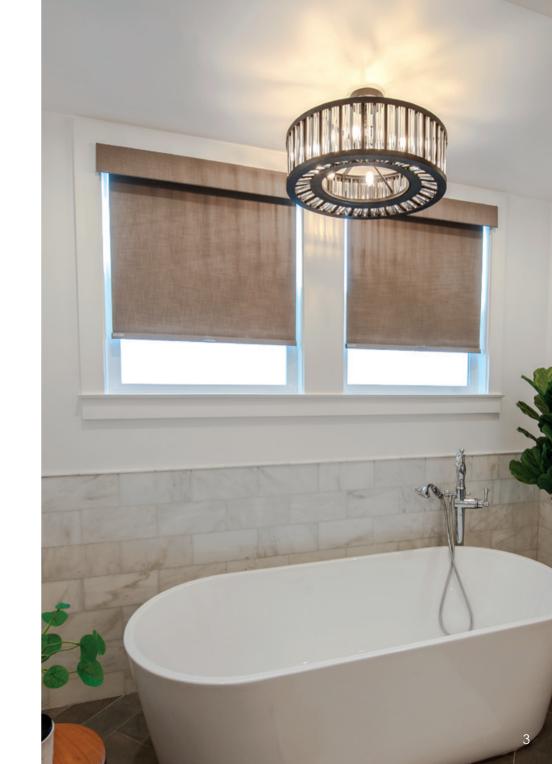

#### 1. SELECT OPACITY / LIGHT CONTROL

Select an opacity depending on your view-through preferences and practical requirements – either sheer, light filtering or room darkening. Then choose from one of 3 main fabric types – Natural, Designer or Solar Screen. All Solar Screens have a "%" designation. The higher this number, the more open or "see-through" the fabric.

#### Sheer

Provides an atmospheric touch with significant view-through while softening the outside view.

A perfect complement for Dual Shades.

#### **Light Filtering**

Offers a wide range of light diffusion from bright to dim. Ensures privacy and may reveal shapes or outlines depending on fabric.

### **Room Darkening**

The fabric blocks almost 100% of incoming light. A perfect choice for environments where blackout and privacy control is a must.