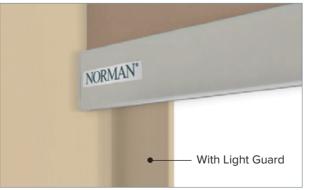

#### 3. SELECT TOP TREATMENT AND ACCESSORIES

Choose a top treatment for an elegant touch including Curved Fascia, Square Fascia, Fabric Valance, and Wood Valance. Common valances allow two shades or more to share a valance. Choose one of the Light Guard options to help substantially darken your room with extra light blockage at the top, bottom and sides of the shade.

# PrecisionLift™ Cordless

"BEST FOR KIDS" CERTIFIED ONE-TOUCH TECHNOLOGY Safety designed cordless is certified by WCMA Exclusive one-touch lift technology offers quick, accurate and nimble control WIDER & TALLER MAX. POLYESTER SOLAR SCREENS Up to 96" max length/width on cordless 100% polyester fabric for stand-out quality compared to PVC MAGNETIC HOLD-DOWN QUICK & EASY INSTALLATION Exclusive raceway has no brackets to Magnetic design requires no extra steps line up; great for tight IM spaces to engage/disengage shade **ADJUSTABLE TENSION** NO EXTRA SURCHARGE Exclusive adjustment prevents upward Our #1 cordless system comes standard and downward "creeping" with no extra cost LIGHT GUARD LIMITED LIFETIME WARRANTY Two types of Light Guard for rooms where

room darkening is critical