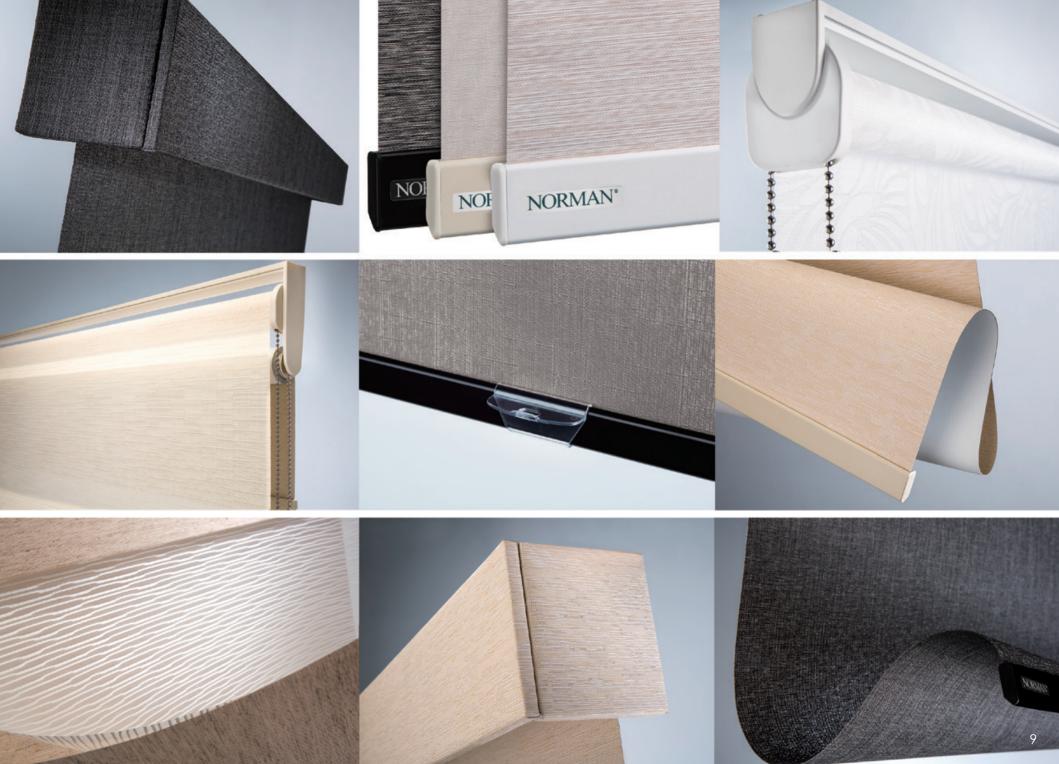

# 3. SELECT TOP TREATMENT AND ACCESSORIES

#### **Fabric Valance**

For a relaxed but equally stylish look, the Fabric Valance is an elegant choice.

#### **Wood Crown Valance**

The 4 ½" Crown Valance offers a refined and iconic silhouette; available **painted** or **stained**.

#### **Wood Modern Valance**

The luxury and fine graining of wood also comes crafted in bold and sleek lines; available **painted** or **stained**.

#### **Curved Fascia**

Provides a tailored, high-end look and includes an optional fabric insert to match the shade.

## **Square Fascia**

The crisp, clean appearance of the metal top treatment is bold but elegantly understated.

# **Keystones:**

Keystones are available in all 5 top treatments for joining top treatments and for a decorative touch.

LightGuard 360™ features aluminum construction, innovative shade channels outfitted with black-out bristle technology, and a specially designed light blocking headrail and housing system. The next generation in Light Guard technology, Light-Guard 360™ offers maximum block out of diffused reflected light in addition to direct light – for rooms where room darkening is critical.