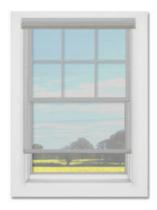

#### Sheer

Provides an atmospheric touch with significant view-through while softening the outside view.

A perfect complement for Dual Shades.