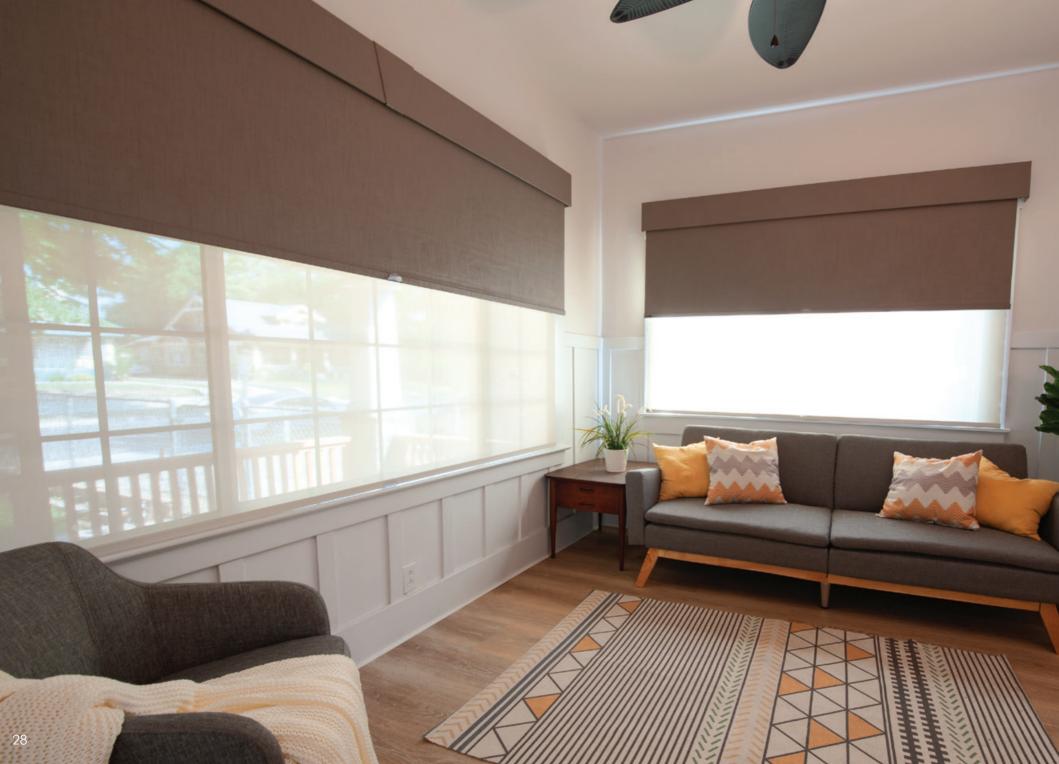

#### **Fabric Valance**

For a relaxed but equally stylish look, the Fabric Valance is an elegant choice.

## **Square Fascia**

The crisp, clean appearance of the metal top treatment is bold but elegantly understated.