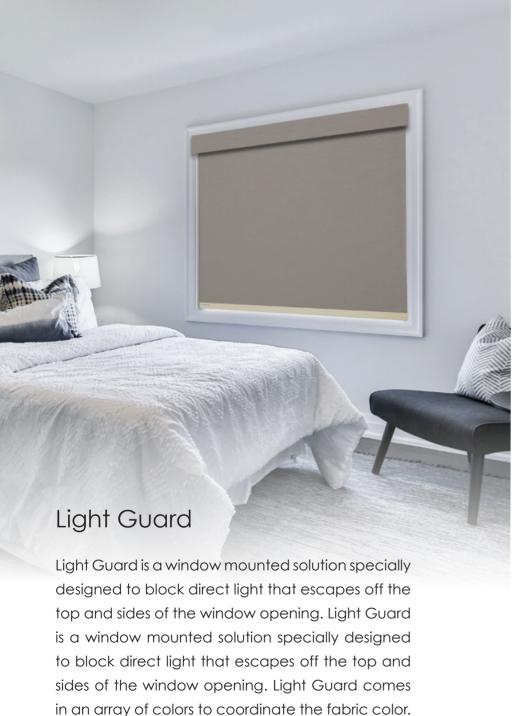

#### 3. SELECT TOP TREATMENT AND ACCESSORIES

Choose a top treatment for an elegant touch including Curved Fascia, Square Fascia, Fabric Valance, and Wood Valance. Common valances allow two shades or more to share a valance. Choose one of the Light Guard options to help substantially darken your room with extra light blockage at the top, bottom and sides of the shade.