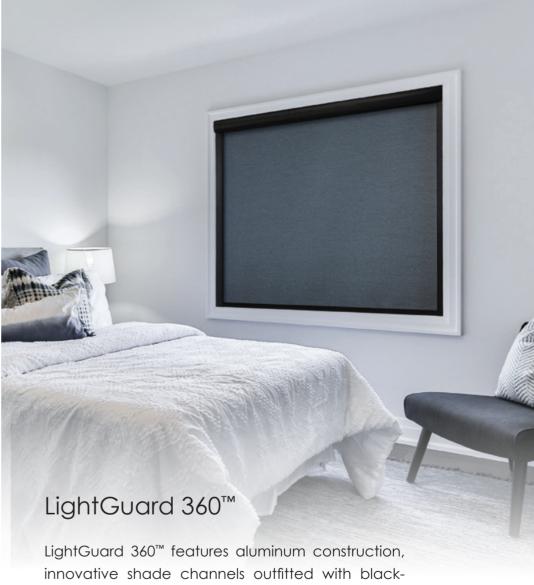

# **Keystones:**

Keystones are available in all 5 top treatments for joining top treatments and for a decorative touch.

LightGuard 360™ features aluminum construction, innovative shade channels outfitted with black-out bristle technology, and a specially designed light blocking headrail and housing system. The next generation in Light Guard technology, Light-Guard 360™ offers maximum block out of diffused reflected light in addition to direct light – for rooms where room darkening is critical.