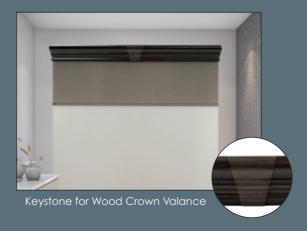

#### **Wood Crown Valance**

The 4 ½" Crown Valance offers a refined and iconic silhouette; available **painted** or **stained**.

# **Keystones:**

Keystones are available in all 5 top treatments for joining top treatments and for a decorative touch.

LightGuard 360™ features aluminum construction, innovative shade channels outfitted with black-out bristle technology, and a specially designed light blocking headrail and housing system. The next generation in Light Guard technology, Light-Guard 360™ offers maximum block out of diffused reflected light in addition to direct light – for rooms where room darkening is critical.