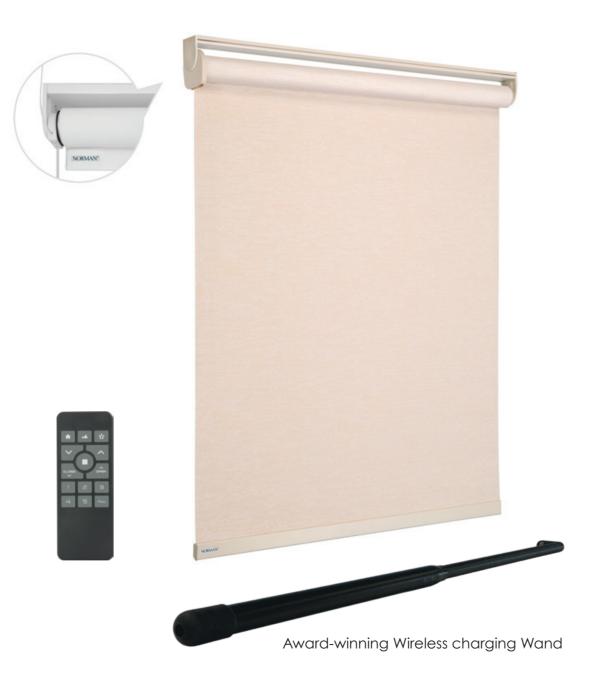

# Motorized

Choose innovative charging wand or AC adapter to charge your shades. The Norman® Smart Motorization system utilizes RF technology, allowing you to operate multiple shades individually or simultaneously.