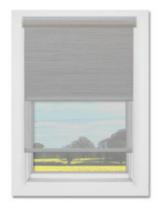

#### **Light Filtering**

Offers a wide range of light diffusion from bright to dim. Ensures privacy and may reveal shapes or outlines depending on fabric.