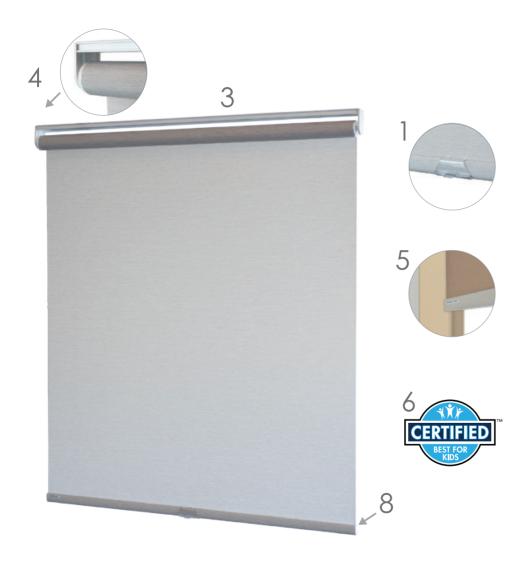

# Re-engineered and modernized. Effortlessly Soluna™

Capture the spirit of modern living and celebrate contemporary style with Soluna™ Roller Shades from Norman Window Fashions®. In no other roller shade will you find Norman®'s iconic quality and craftsmanship.

Featuring top-of-the-line and time-tested hardware systems including PrecisionLift™ Cordless, Motorized, SmartRelease™ and Continuous Cord Loop; Norman®'s own re-engineered components; and an extensive fabric collection including Greenguard®-certified and flame resistant fabrics, Soluna™ Roller Shades are a sleek and modern solution for all your privacy and light control needs.

# "BEST FOR KIDS" MEANS CERTIFIED SAFETY

Norman® is an active participant in the WCMA "Best for Kids" certification program. All Norman® blinds and shades with the "Best for Kids" designation have been rigorously tested and free from hazards due to pull cords or inner cords. All our shutters – always cord-free – are kid-friendly by nature.

In choosing one of Norman®'s WCMA-certified "Best for Kids" products, you can be assured that they are kid-friendly and are either cord-free, use inner cords that are inaccessible, or have inner cords that cannot in any way create a hazardous loop or a wrap around hazard, in accordance with Appendix C of ANSI/WCMA A100.1-2002 and Appendix D of ANSI/WCMA A100.1.