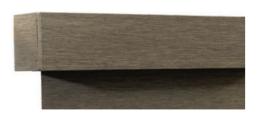

#### **Wood Modern Valance**

The luxury and fine graining of wood also comes crafted in bold and sleek lines; available **painted** or **stained**.

## **Square Fascia**

The crisp, clean appearance of the metal top treatment is bold but elegantly understated.