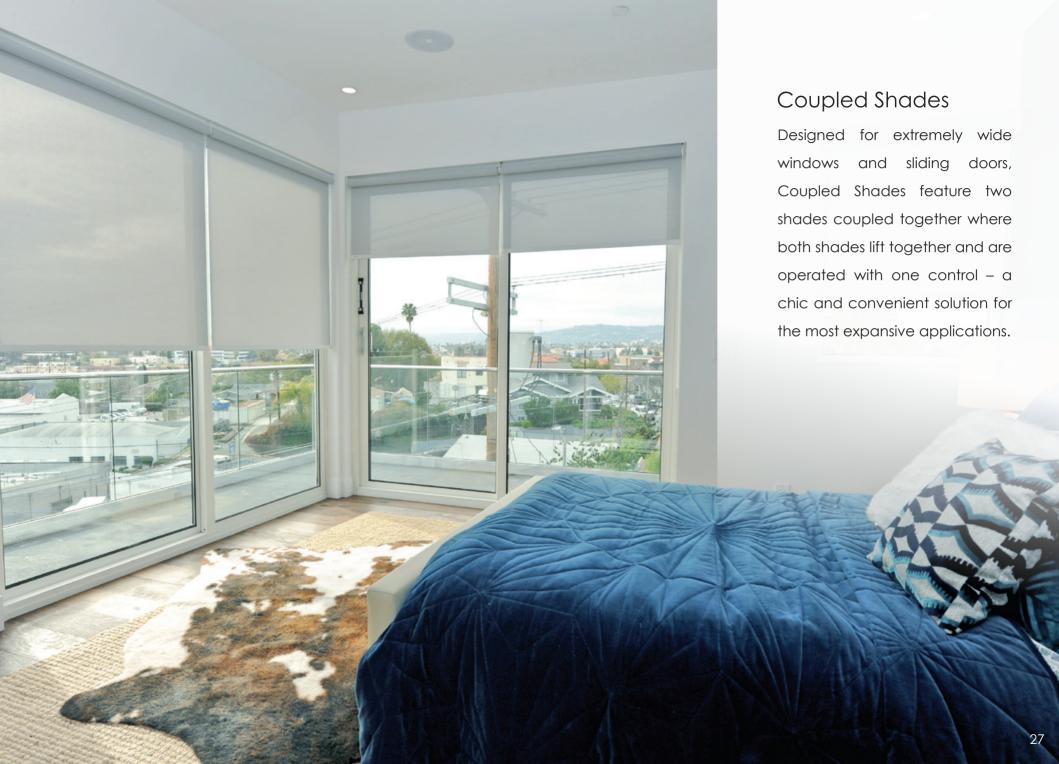

#### 4. OTHER OPTIONS

Select a shade configuration: single shade, couple shade (two connected shades operated as one), or dual shade (one shade behind another). It all depends on your light control needs and personal style.