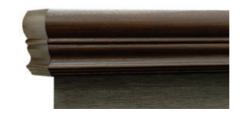

#### **Wood Crown Valance**

The 4 ½" Crown Valance offers a refined and iconic silhouette; available **painted** or **stained**.