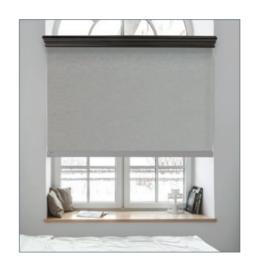

# Re-engineered and modernized. Effortlessly Soluna™

Capture the spirit of modern living and celebrate contemporary style with Soluna™ Roller Shades from Norman Window Fashions®. In no other roller shade will you find Norman®'s iconic quality and craftsmanship.

Featuring top-of-the-line and time-tested hardware systems including PrecisionLift™ Cordless, Motorized, SmartRelease™ and Continuous Cord Loop; Norman®'s own re-engineered components; and an extensive fabric collection including Greenguard®-certified and flame resistant fabrics, Soluna™ Roller Shades are a sleek and modern solution for all your privacy and light control needs.

# PALLADIAN SHELF

The innovative solution creates a decorative mounting surface inside an arched window so that our shades can be installed in the resulting squared opening. Palladian shelves, which are made of wood, are an elegant way to split the curved part and squared part of arched window openings.