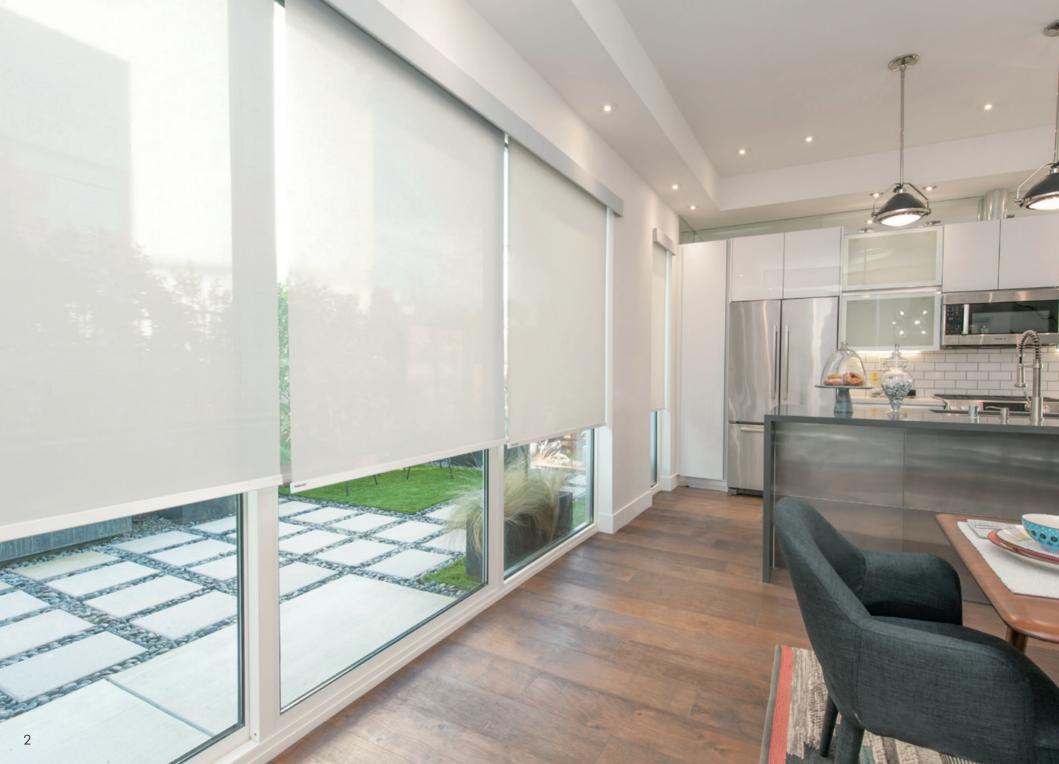

# Soluna<sup>™</sup> Solar Screens

Energy efficiency plus view-through with privacy. Soluna™ Solar Screens are now made of **100% polyester fabrics**.

#### 100% POLYESTER SOLAR SCREENS

#### **Improved Process**

Polyester yarn is woven into a fabric with more desirable characteristics

#### Soluna™ 100% Polyester Solar Screens

- $\checkmark\,$  Luxuriously textured fabric-like feel and look
- ✓ Lighter weight, easier to operate
- ✓ Durable, yet flexible
- Environmentally friendly
- ✓ Odor free
- Multiple weaving options to create a gallery of textures & patterns