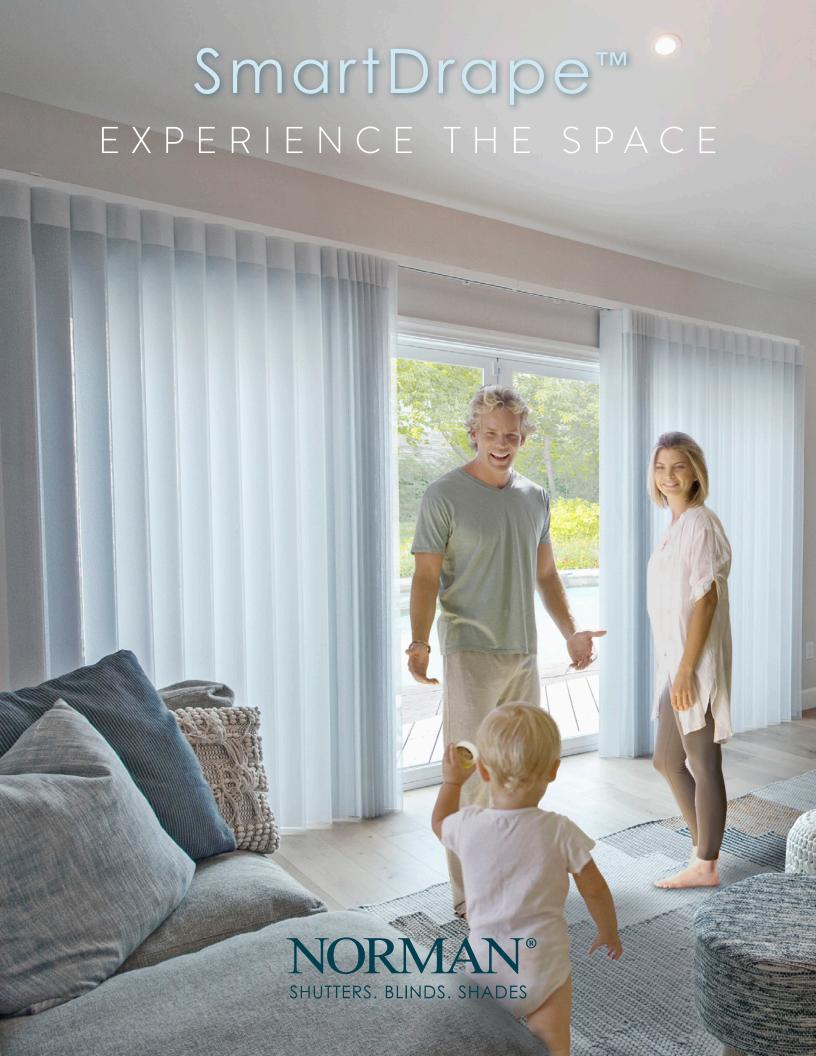

# SHEER JOY

Sometimes window coverings can seem like a barrier between you and the outside. Navigating them can feel like a chore, and has led people to use their outside spaces less frequently, or abandon their use altogether. SmartDrape™'s unique individual vane construction lets you walk through the shade whether it's opened or closed, helping to better integrate your spaces: Your room suddenly feels bigger, you enjoy more meals al fresco, you get around to setting up a TV outside.

# SHEER LIVING

The impetus for SmartDrape™'s "walk-through" design extends much deeper than convenience. It is also based on our desire to help people re-experience their space, and find solutions to the emergent needs of modern living. SmartDrape™ encourages mobility and airflow while offering optimal light control and privacy.