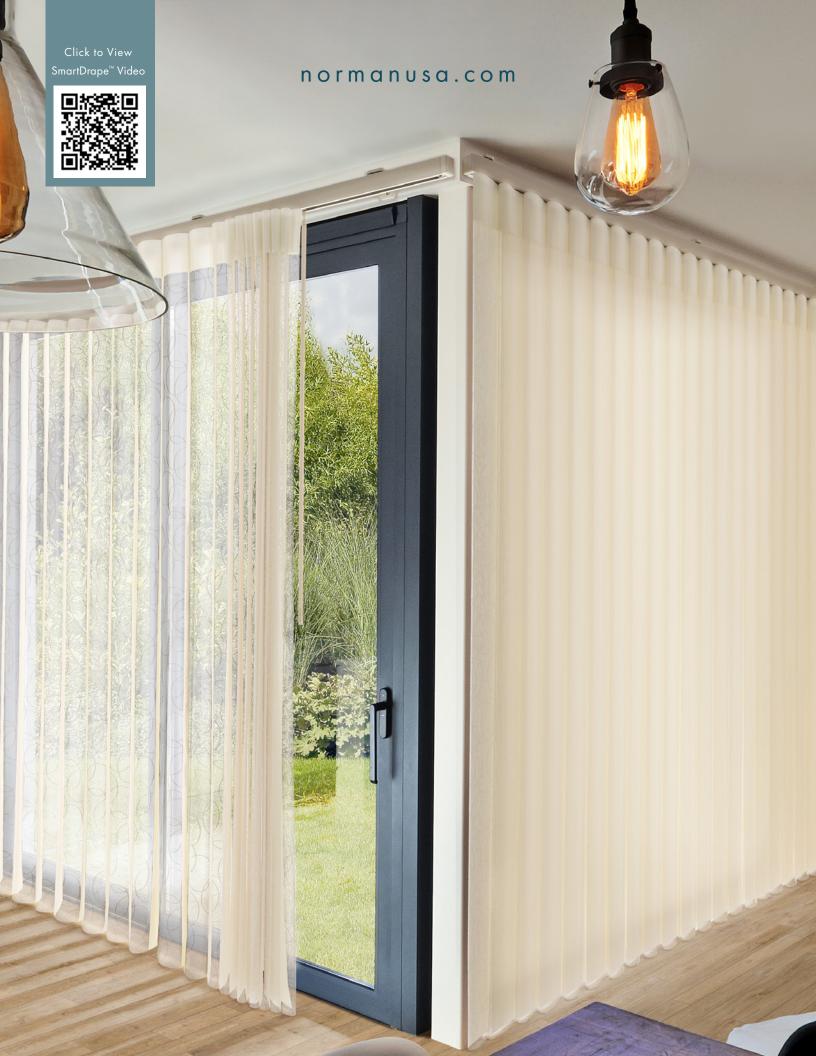

#### SHEER INNOVATION

Soft like drapery and delicately architectural, SmartDrape™'s undulating sheer and fabric vane construction is specially made to bring you style, versatility, and seamless indoor-outdoor living. Whether on extra wide windows, patio doors — or just about any window or door in the house — SmartDrape™'s award-winning design echoes the look of soft fold drapery and provides the utmost in privacy and light control, while helping you to get the most out of your space in style. Winner of Red Dot "Best of the Best" Award.

# SHEER JOY

Sometimes window coverings can seem like a barrier between you and the outside. Navigating them can feel like a chore, and has led people to use their outside spaces less frequently, or abandon their use altogether. SmartDrape™'s unique individual vane construction lets you walk through the shade whether it's opened or closed, helping to better integrate your spaces: Your room suddenly feels bigger, you enjoy more meals al fresco, you get around to setting up a TV outside.

# SHEER SAFETY

Go from a sheer to solid fabric with a simple twist of the wand; open or close the vanes completely by sliding the wand across the shade. The award-winning design is WCMA certified "Best for Kids" and free from pull cords that can be a strangulation risk for young children and pets. SmartDrape™ is a practical, family-friendly solution that's also brimming with sophistication and style.