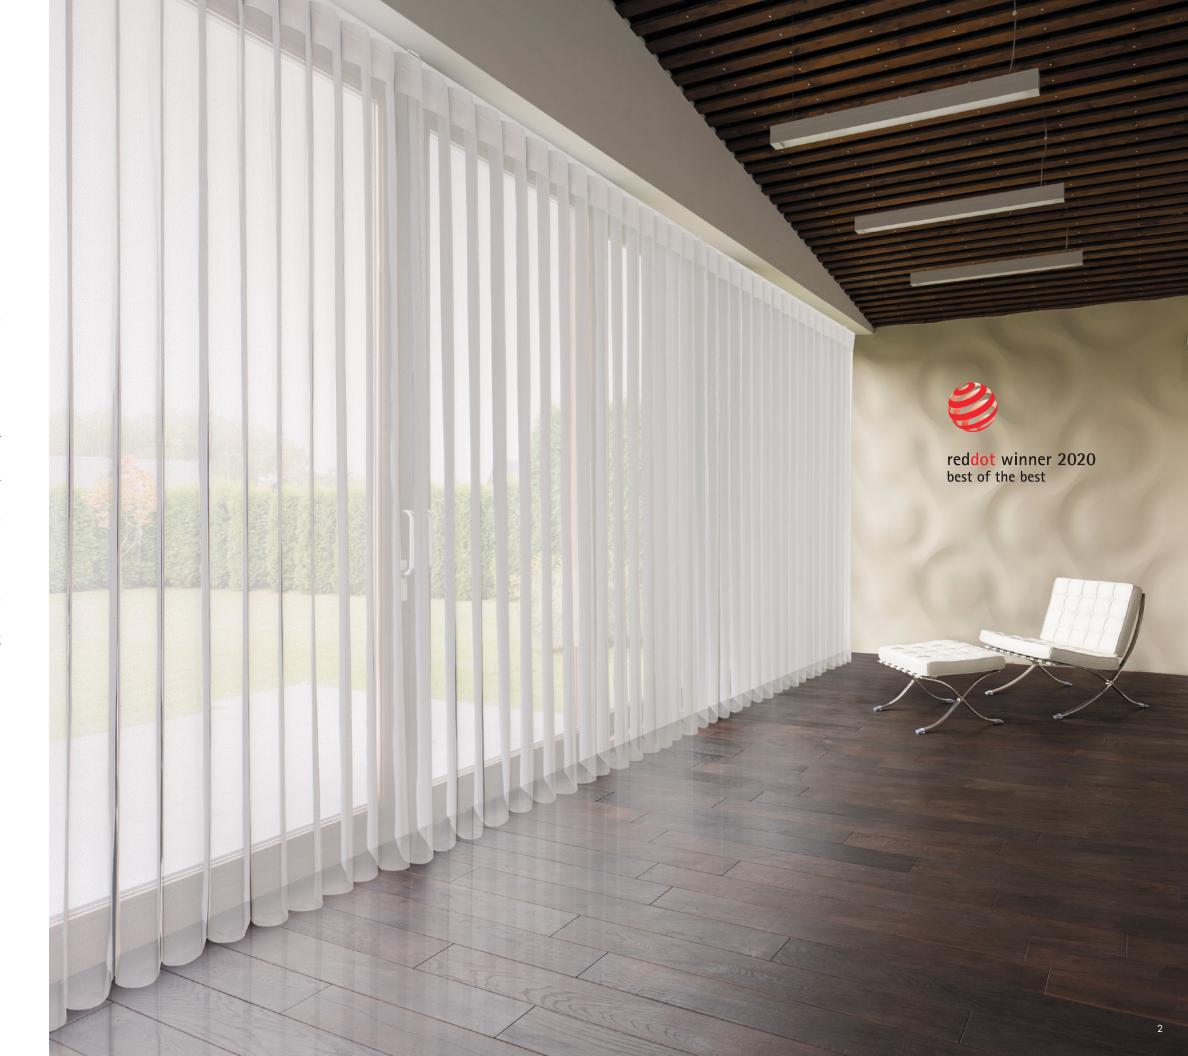

#### SHEER INNOVATION

Soft like drapery and delicately architectural, SmartDrape™'s undulating sheer and fabric vane construction is specially made to bring you style, versatility, and seamless indoor-outdoor living. Whether on extra wide windows, patio doors — or just about any window or door in the house — SmartDrape™'s award-winning design echoes the look of soft fold drapery and provides the utmost in privacy and light control, while helping you to get the most out of your space in style. Winner of Red Dot "Best of the Best" Award.