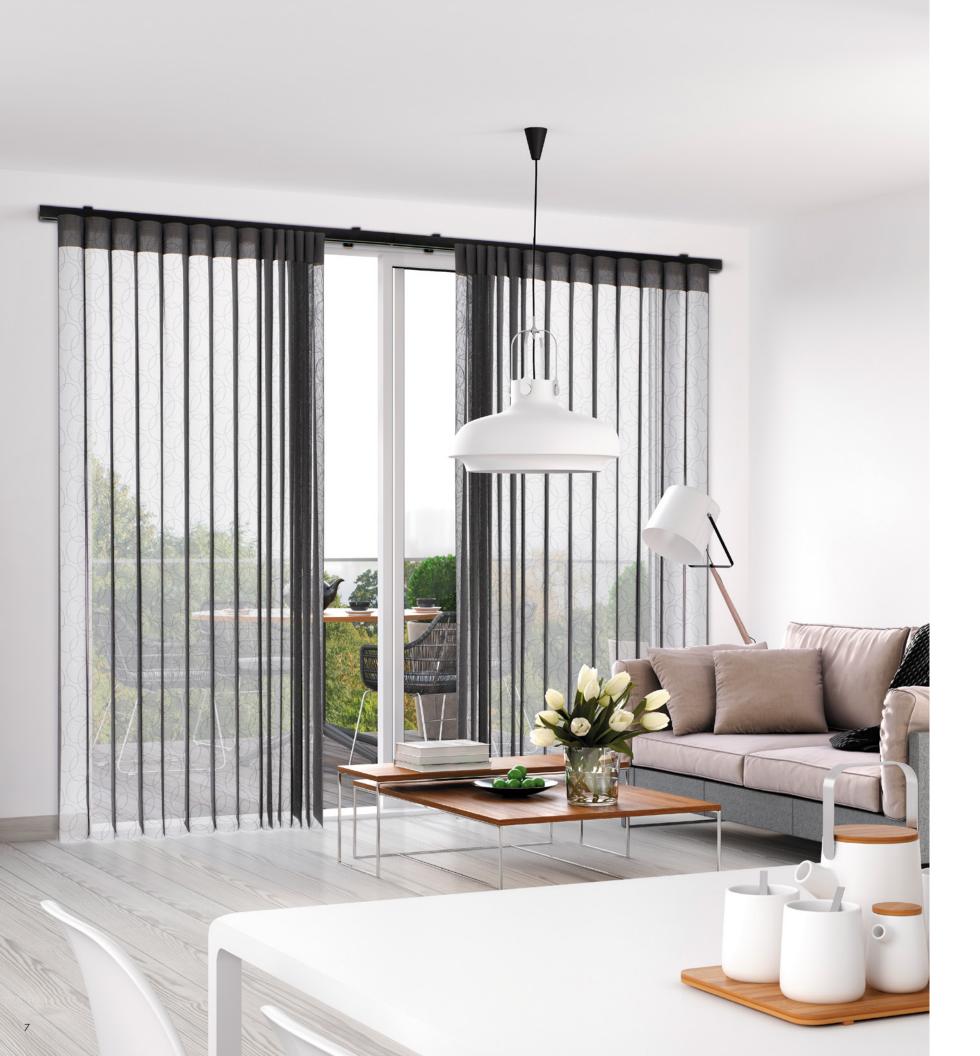

#### SHEER INNOVATION

Soft like drapery and delicately architectural, SmartDrape™'s undulating sheer and fabric vane construction is specially made to bring you style, versatility, and seamless indoor-outdoor living. Whether on extra wide windows, patio doors — or just about any window or door in the house — SmartDrape™'s award-winning design echoes the look of soft fold drapery and provides the utmost in privacy and light control, while helping you to get the most out of your space in style. Winner of Red Dot "Best of the Best" Award.

# SHEER JOY

Sometimes window coverings can seem like a barrier between you and the outside. Navigating them can feel like a chore, and has led people to use their outside spaces less frequently, or abandon their use altogether. SmartDrape™'s unique individual vane construction lets you walk through the shade whether it's opened or closed, helping to better integrate your spaces: Your room suddenly feels bigger, you enjoy more meals al fresco, you get around to setting up a TV outside.

# SHEER LIVING

The impetus for SmartDrape™'s "walk-through" design extends much deeper than convenience. It is also based on our desire to help people re-experience their space, and find solutions to the emergent needs of modern living. SmartDrape™ encourages mobility and airflow while offering optimal light control and privacy.