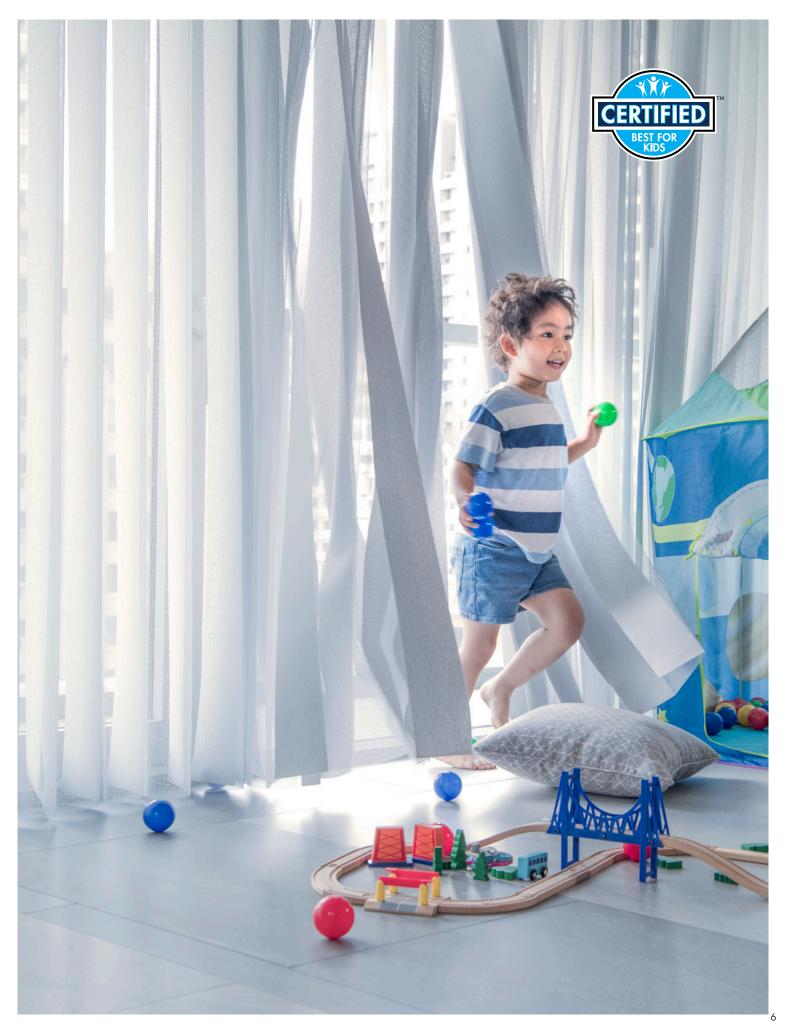

# SHEER SAFETY

Go from a sheer to solid fabric with a simple twist of the wand; open or close the vanes completely by sliding the wand across the shade. The award-winning design is WCMA certified "Best for Kids" and free from pull cords that can be a strangulation risk for young children and pets. SmartDrape™ is a practical, family-friendly solution that's also brimming with sophistication and style.