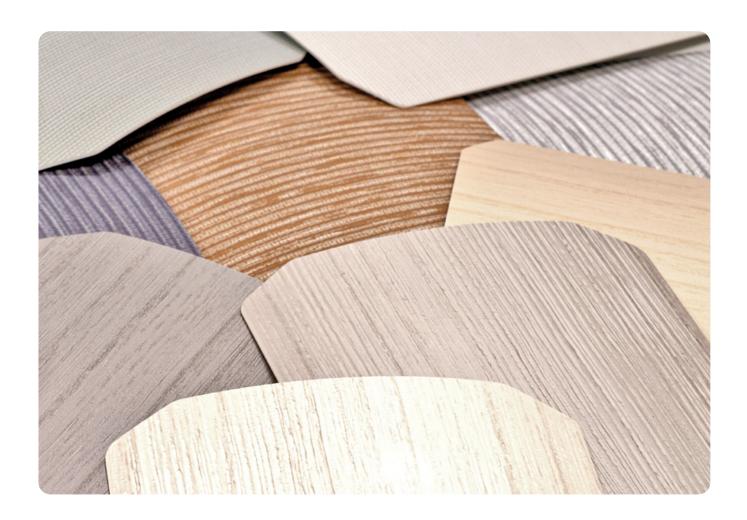

#### MODERNIZED STYLE

Gone are the days when vertical blinds seemed to only come in white or beige. Synchrony™ comes in an array of tantalizing colors and styles. Choose from modern and classic colors from neutral to bold - including colors that match our SmartPrivacy® horizontal blinds. Also choose from a variety of slat styles and textures: smooth for a crisp, clean look; textured for a softer, more fabric-like look; embossed and wood-like for a stylish touch; S-curved, featuring a unique wave like shape, are also available and designed to block out more light. With so many choices, Synchrony™ lets you create the blind that's right for you.