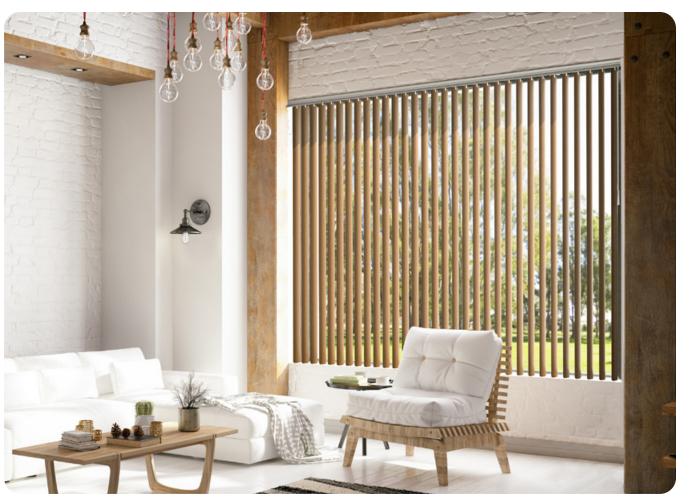

#### MODERNIZED STYLE

Gone are the days when vertical blinds seemed to only come in white or beige. Synchrony™ comes in an array of tantalizing colors and styles. Choose from modern and classic colors from neutral to bold - including colors that match our SmartPrivacy® horizontal blinds. Also choose from a variety of slat styles and textures: smooth for a crisp, clean look; textured for a softer, more fabric-like look; embossed and wood-like for a stylish touch; S-curved, featuring a unique wave like shape, are also available and designed to block out more light. With so many choices, Synchrony™ lets you create the blind that's right for you.