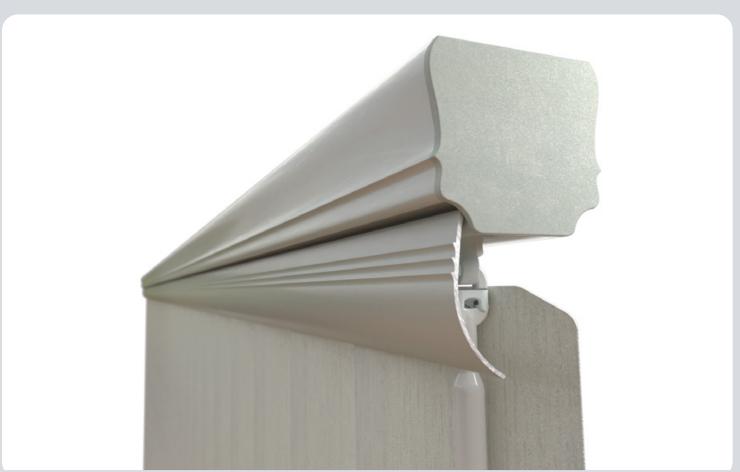

## MODERNIZED LIGHT CONTROL

Synchrony™'s exclusive Aileron™ Headrail helps block light and promotes a more darkened room. Inspired by the movement and shape of ailerons found on airplane wings, the Aileron™ Headrail's award-winning concealment flap rotates to block the normal light that streams in between the headrail and slats. This innovative streamlined design eliminates the need for traditional valances that are bulky, unsightly and prone to falling off or breaking.