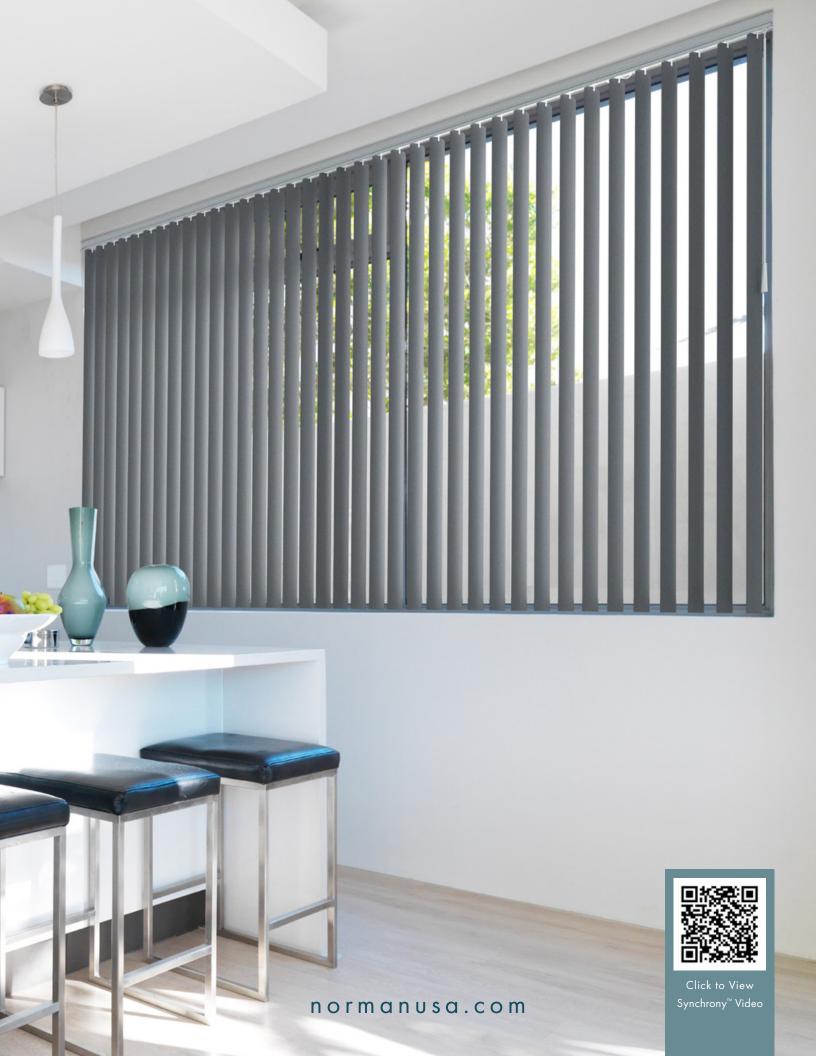

# SYNCHRONY Mertical Blinds

Synchrony™ Vertical Blinds combine
the traditional practicality of vertical
blinds; the improved durability and
performance of modern technology;
and the sensibility that makes modern
style both rich and subtle.

## Modernized Performance

Vertical blinds have been a standby for years. They've been cherished not only as a convenient solution for windows and doors large or small, but also as a practical alternative to drapery. We set out to build a vertical blind with today's technologies: made with our over 40 years of know-how, offering improved light control, durability, performance and style.

## MODERNIZED LIGHT CONTROL

Synchrony™'s exclusive Aileron™ Headrail helps block light and promotes a more darkened room. Inspired by the movement and shape of ailerons found on airplane wings, the Aileron™ Headrail's award-winning concealment flap rotates to block the normal light that streams in between the headrail and slats. This innovative streamlined design eliminates the need for traditional valances that are bulky, unsightly and prone to falling off or breaking.