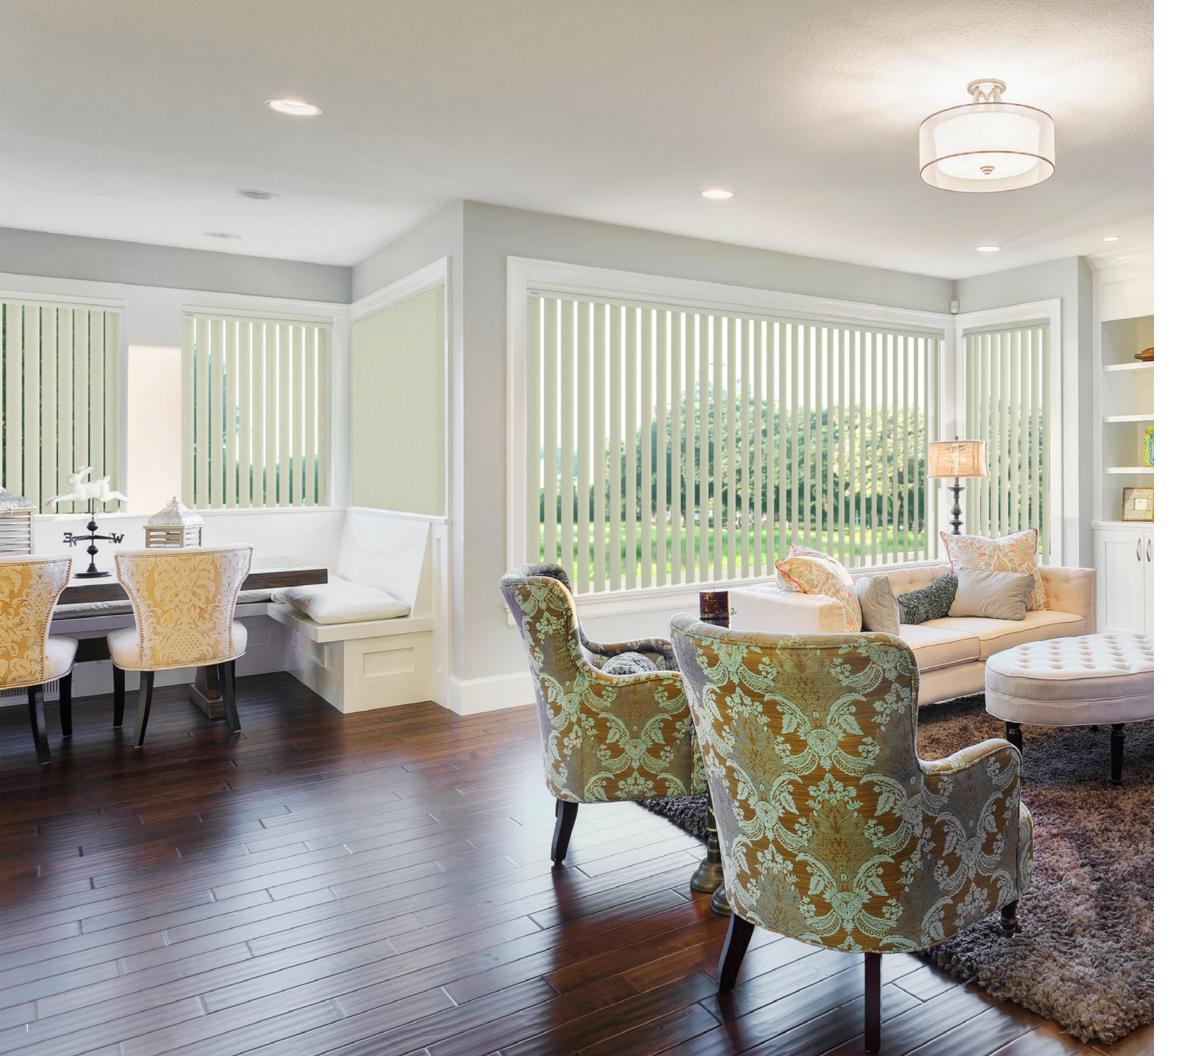

#### MODERNIZED STYLE

Gone are the days when vertical blinds seemed to only come in white or beige. Synchrony™ comes in an array of tantalizing colors and styles. Choose from modern and classic colors from neutral to bold - including colors that match our SmartPrivacy® horizontal blinds. Also choose from a variety of slat styles and textures: smooth for a crisp, clean look; textured for a softer, more fabric-like look; embossed and wood-like for a stylish touch; S-curved, featuring a unique wave like shape, are also available and designed to block out more light. With so many choices, Synchrony™ lets you create the blind that's right for you.