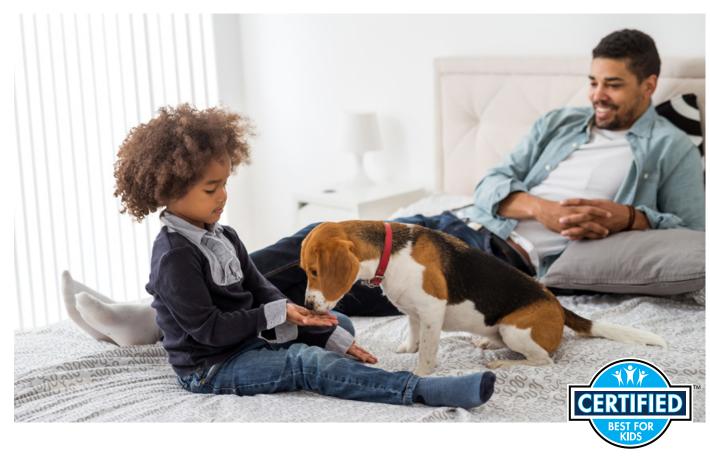

### MODERNIZED FAMILY SOLUTION

Synchrony™ Vertical Blinds are an ideal family solution. Synchrony™ offers extra durability against scuffs and dents and is easily cleaned. Slats are effortlessly rotated with a twist of the wand, and can be slid left or right to open or close. The award-winning cordless design is WCMA certified "Best for Kids", and free from pull cords that can be a strangulation risk for young children and pets. It is also flame resistant and complies with the NFPA-701 standards. With Norman®'s exclusive built-in quality, Synchrony™ represents the pinnacle of vertical blind construction, made for the demands of modern living.

- Valance-free headrail has no bulky top treatments that can often break or fall off
- Exclusive Aileron™ Headrail dynamically adjusts to block stray light at the top
- Endurance-made slats in modern colors and textures offer utmost durability and style
- Installable fully flushed to wall for less room protrusion and improved light blockage
- Extra safety with "Best for Kids" certified design and NFPA 701 compliant fire resistance
- Limited Lifetime Warranty