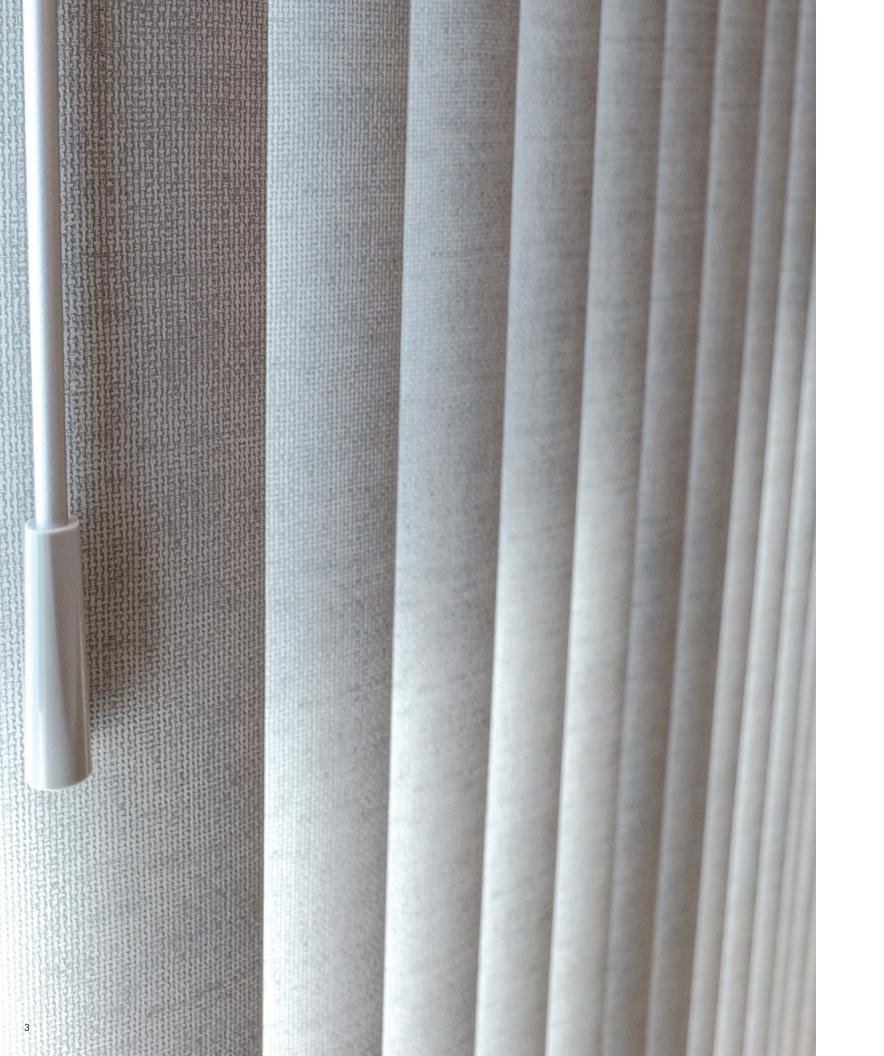

#### MODERNIZED STYLE

Gone are the days when vertical blinds seemed to only come in white or beige. Synchrony™ comes in an array of tantalizing colors and styles. Choose from modern and classic colors from neutral to bold - including colors that match our SmartPrivacy® horizontal blinds. Also choose from a variety of slat styles and textures: smooth for a crisp, clean look; textured for a softer, more fabric-like look; embossed and wood-like for a stylish touch; S-curved, featuring a unique wave like shape, are also available and designed to block out more light. With so many choices, Synchrony™ lets you create the blind that's right for you.