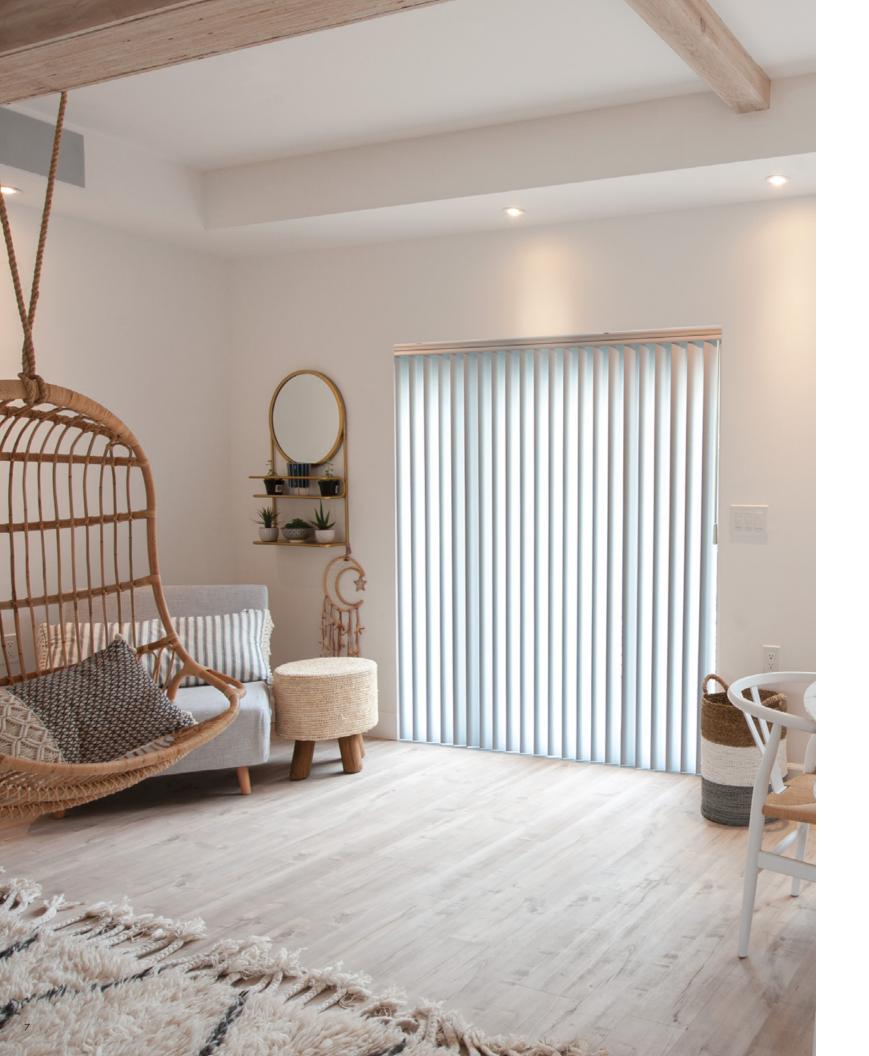

#### MODERNIZED STYLE

Gone are the days when vertical blinds seemed to only come in white or beige. Synchrony™ comes in an array of tantalizing colors and styles. Choose from modern and classic colors from neutral to bold - including colors that match our SmartPrivacy® horizontal blinds. Also choose from a variety of slat styles and textures: smooth for a crisp, clean look; textured for a softer, more fabric-like look; embossed and wood-like for a stylish touch; S-curved, featuring a unique wave like shape, are also available and designed to block out more light. With so many choices, Synchrony™ lets you create the blind that's right for you.