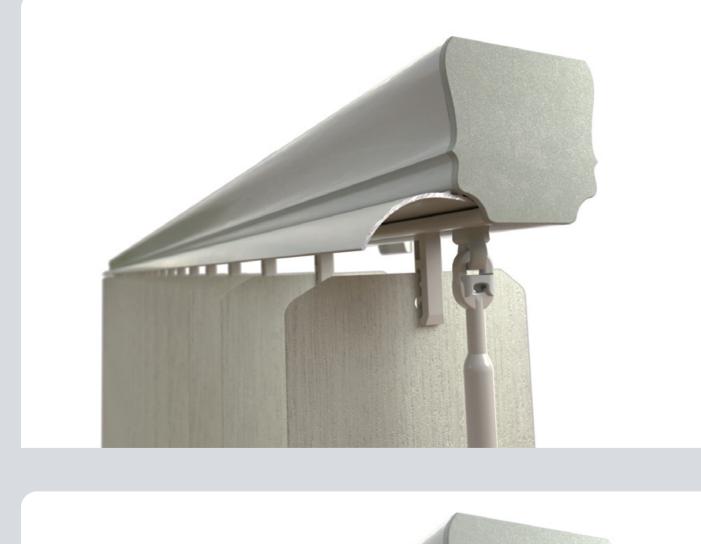

## MODERNIZED LIGHT CONTROL

Synchrony™'s exclusive Aileron™ Headrail helps block light and promotes a more darkened room. Inspired by the movement and shape of ailerons found on airplane wings, the Aileron™ Headrail's award-winning concealment flap rotates to block the normal light that streams in between the headrail and slats. This innovative streamlined design eliminates the need for traditional valances that are bulky, unsightly and prone to falling off or breaking.