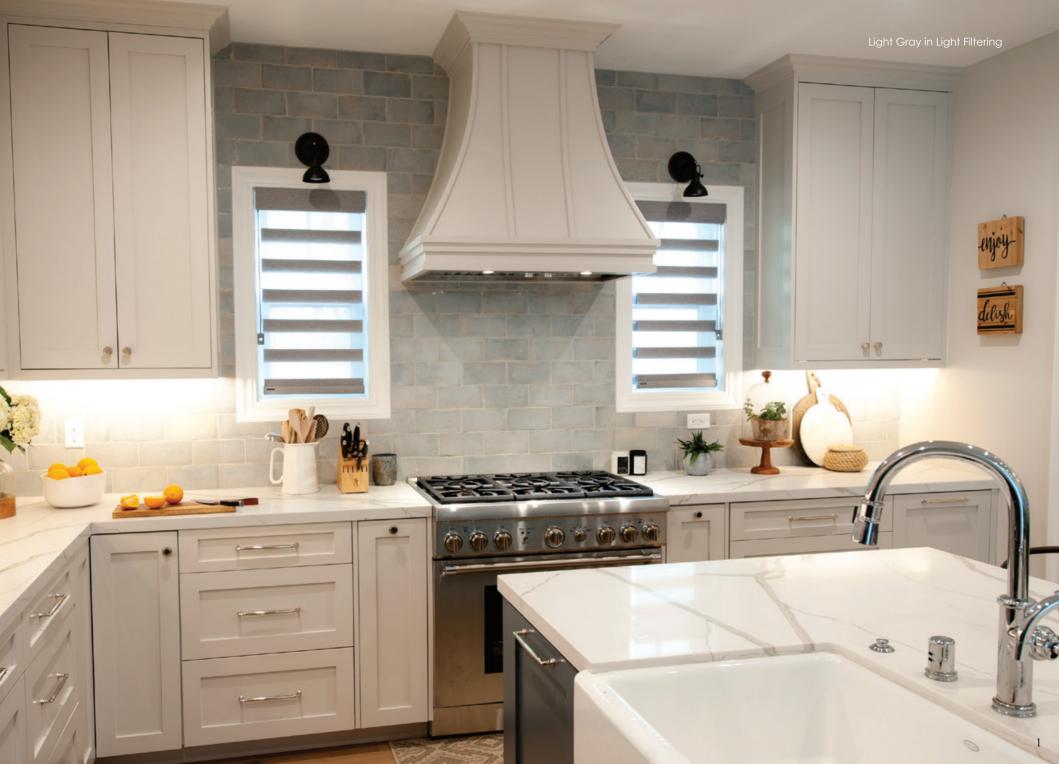

#### **OPACITIES**

PerfectSheer<sup>™</sup> makes it easy to match the fabric opacity suiting your needs. Choose from room darkening or light filtering. The room darkening opacity is sleek and elegant, and creates an immediate calming effect. Light filtering opacity allows more light to come through, while ensuring privacy when the shade is closed.

Ideal for rooms where light control is a must. Room darkening fabrics block out the most light from entering your room while ensuring privacy. Fabric layers easily adjust for optimal light control and privacy.