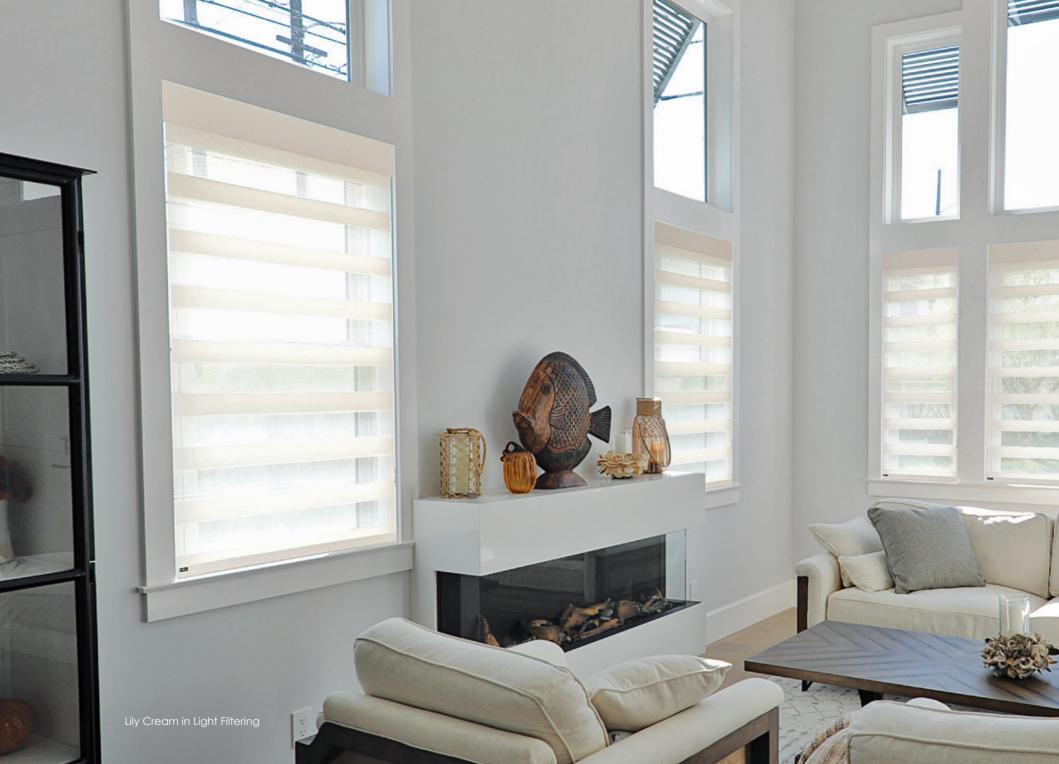

# SUPERIOR LIGHT TRANSITIONS

Experience PerfectSheer™'s soft interplay of light, colors and shadows, and elevate your decor and privacy control to a new level of elegance and softness. Offering the tightest closure on the market in its category, PerfectSheer™ combines a banded layered fabric shade for a sleek and modern effect. Plus a sheer fabric vane shade that creates an elegant louver-like look. For however you decide to adjust – relax. You can always change your mind.

#### **VERSATILITY**

PerfectSheer™ offers a range of privacy and light control options, making it a versatile and stylish choice for practically any room.

From completely closed for privacy, to half open on a bright and sunny day, to fully open for radiantly soft and natural light,

PerfectSheer™ offers total versatility for every privacy and light control need.

Fully Closed Partially Open Fully Open