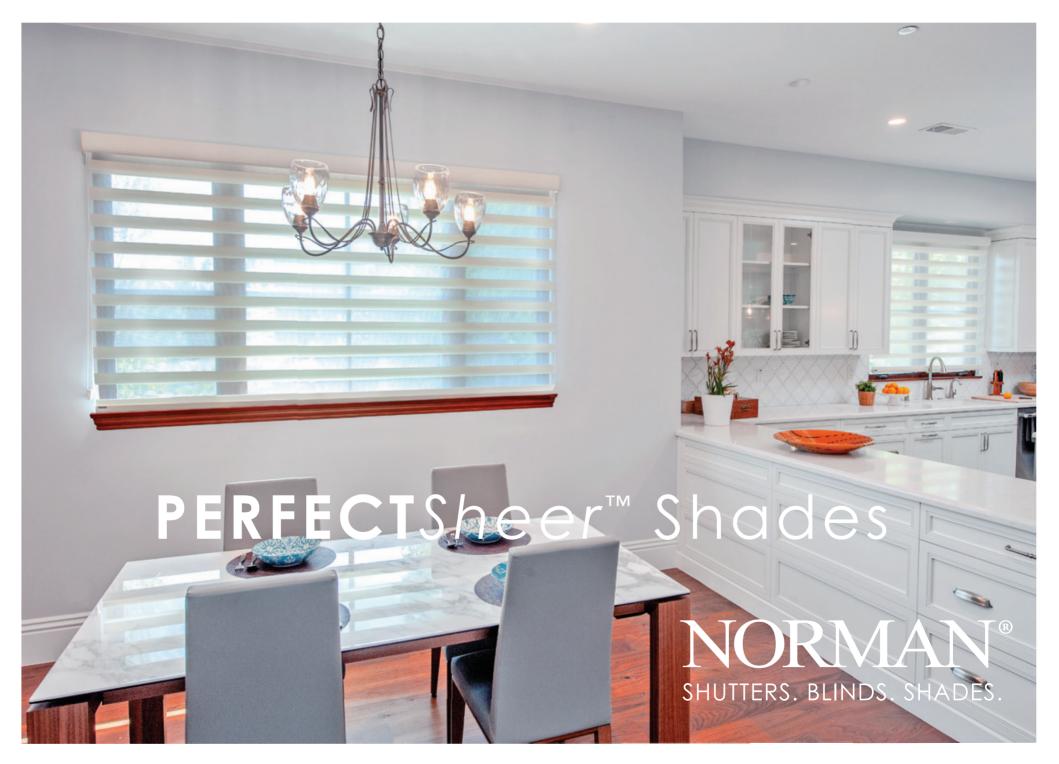

# SUPERIOR LIGHT TRANSITIONS

Experience PerfectSheer™'s soft interplay of light, colors and shadows, and elevate your decor and privacy control to a new level of elegance and softness. Offering the tightest closure on the market in its category, PerfectSheer™ combines a banded layered fabric shade for a sleek and modern effect. Plus a sheer fabric vane shade that creates an elegant louver-like look. For however you decide to adjust – relax. You can always change your mind.

#### SHEER PERFECTION

From construction to hardware to its transitions of light, PerfectSheer<sup>™</sup> embodies Norman<sup>®</sup>'s relentless pursuit of something better. An expression of challenged assumptions. An achievement of innovation resulting in not just perfection in function. But the creation of beauty monumental and stylish.

- Tightest closure in its category for privacy / light control
- Innovative design for superior light transitions
- Room Darkening or Light Filtering, with Sheer
- 100% woven seams; not glued, sewed or heat fused
- 100% cordless option in motorized