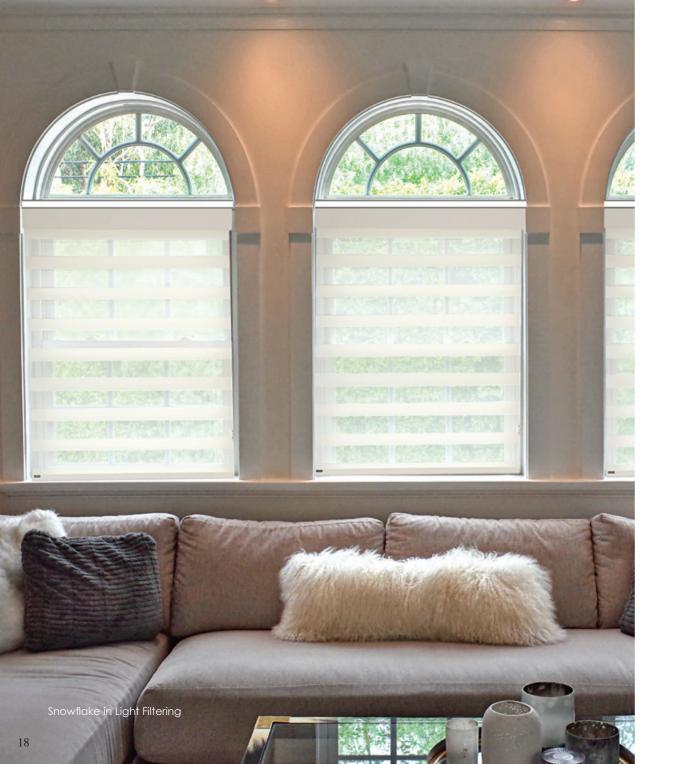

# SUPERIOR LIGHT TRANSITIONS

Experience PerfectSheer™'s soft interplay of light, colors and shadows, and elevate your decor and privacy control to a new level of elegance and softness. Offering the tightest closure on the market in its category, PerfectSheer™ combines a banded layered fabric shade for a sleek and modern effect. Plus a sheer fabric vane shade that creates an elegant louver-like look. For however you decide to adjust – relax. You can always change your mind.

#### SHEER PERFECTION

From construction to hardware to its transitions of light, PerfectSheer<sup>™</sup> embodies Norman<sup>®</sup>'s relentless pursuit of something better. An expression of challenged assumptions. An achievement of innovation resulting in not just perfection in function. But the creation of beauty monumental and stylish.

#### **OPACITIES**

PerfectSheer<sup>™</sup> makes it easy to match the fabric opacity suiting your needs. Choose from room darkening or light filtering. The room darkening opacity is sleek and elegant, and creates an immediate calming effect. Light filtering opacity allows more light to come through, while ensuring privacy when the shade is closed.