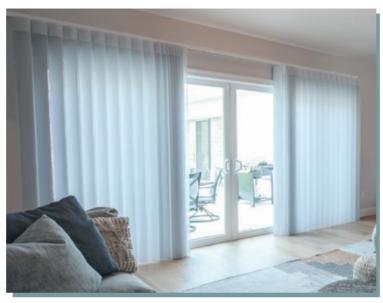

## SMARTDRAPE™ EXPERIENCE THE SPACE

Soft like drapery and delicately architectural. SmartDrape™'s undulating sheer and fabric vane construction is specially made to bring you style, versatility, and seamless indooroutdoor living. Featuring unique construction with unimpeded walk through even while the shade is closed, along with "Best for Kids" certified cordless operation, SmartDrape™ can infuse your space with a newfound level of enjoyment, privacy, light control and extra peace of mind. It is also an elegant solution for the biggest of windows – offering the appearance of a curtain and control of a blind.

# THE POETRY OF MOVING LIGHT

Capture the beauty of movement and interplay of shadow, light and darkness through SmartDrape™'s soft lines echoing soft fold drapery. SmartDrape™ is constructed from a series of individual fabric vanes, offered in your choice of light filtering fabrics, suspended in sheer that comes in your choice of patterns, to create a floating effect.

When closed, the shade easily transitions from completely solid to completely sheer and everywhere in between. SmartDrape™'s innovative construction not only makes cleaning and ironing easy, but also represents a significant value over traditional drapery where sheer and solid curtains must be purchased and hung separately.