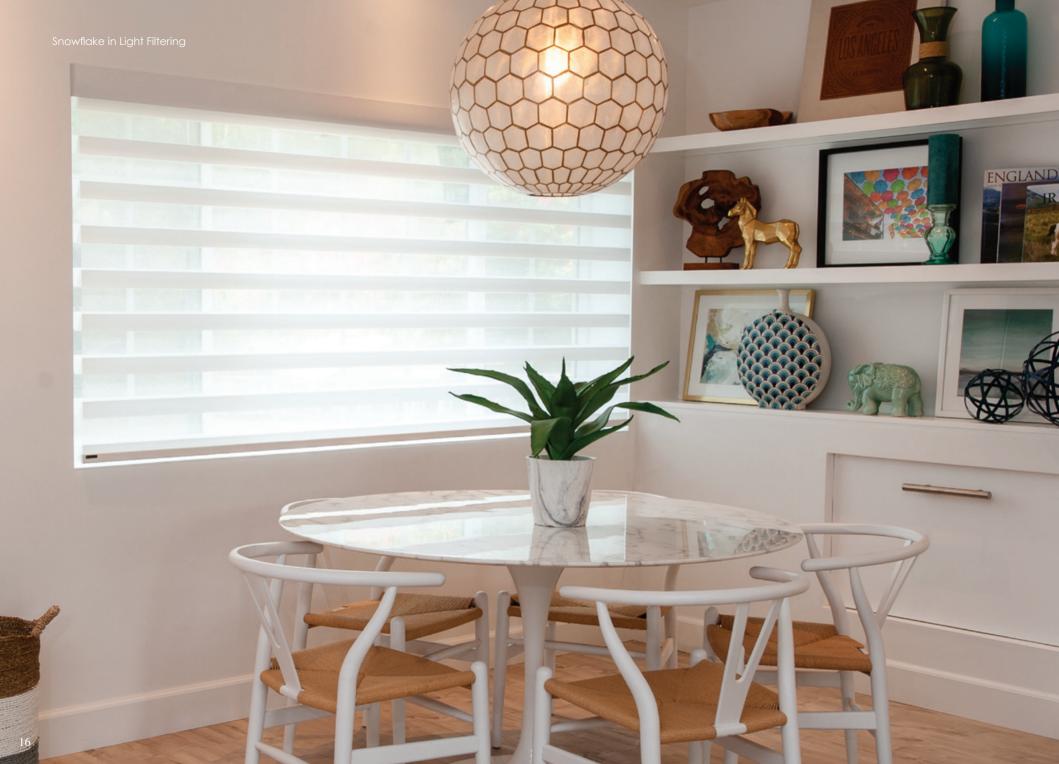

#### **OPACITIES**

PerfectSheer<sup>™</sup> makes it easy to match the fabric opacity suiting your needs. Choose from room darkening or light filtering. The room darkening opacity is sleek and elegant, and creates an immediate calming effect. Light filtering opacity allows more light to come through, while ensuring privacy when the shade is closed.

Let a soft, ambient glow transform your room into a relaxing sanctuary. Fabric layers allow you to easily adjust the amount of light entering your room, ensure optimal privacy, and help guard against damaging UV rays.