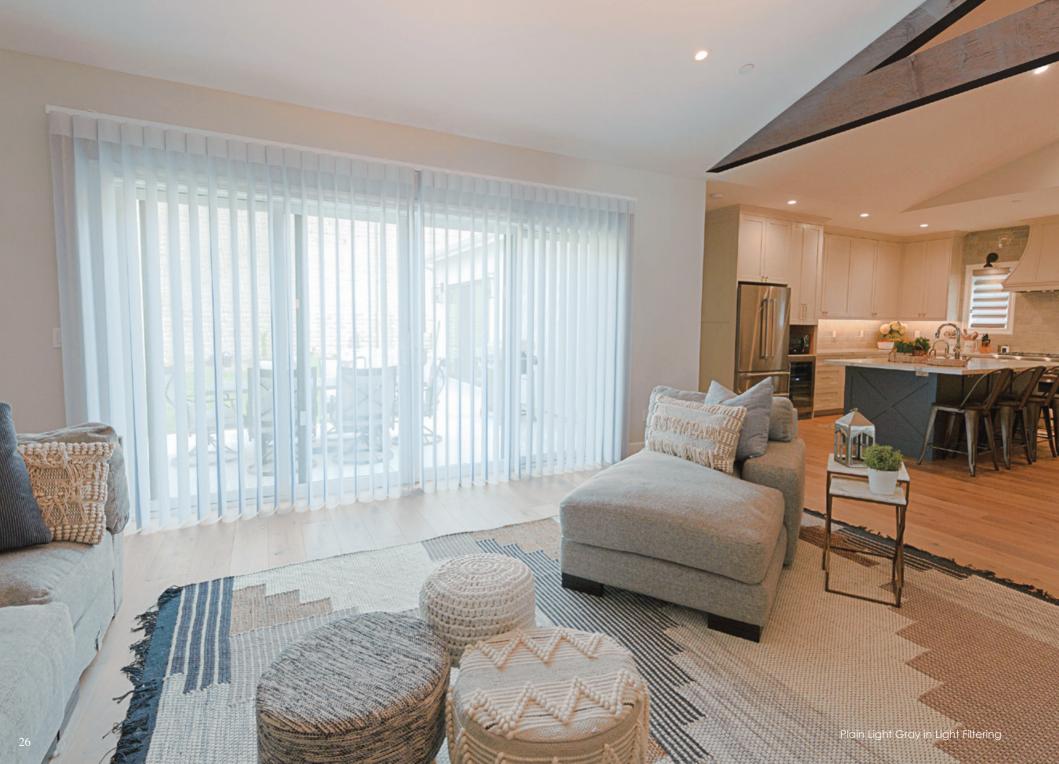

# SUPERIOR LIGHT TRANSITIONS

Experience PerfectSheer™'s soft interplay of light, colors and shadows, and elevate your decor and privacy control to a new level of elegance and softness. Offering the tightest closure on the market in its category, PerfectSheer™ combines a banded layered fabric shade for a sleek and modern effect. Plus a sheer fabric vane shade that creates an elegant louver-like look. For however you decide to adjust – relax. You can always change your mind.

#### SHEER PERFECTION

From construction to hardware to its transitions of light, PerfectSheer<sup>™</sup> embodies Norman<sup>®</sup>'s relentless pursuit of something better. An expression of challenged assumptions. An achievement of innovation resulting in not just perfection in function. But the creation of beauty monumental and stylish.

#### **VERSATILITY**

PerfectSheer™ offers a range of privacy and light control options, making it a versatile and stylish choice for practically any room.

From completely closed for privacy, to half open on a bright and sunny day, to fully open for radiantly soft and natural light,

PerfectSheer™ offers total versatility for every privacy and light control need.

Fully Closed Partially Open Fully Open