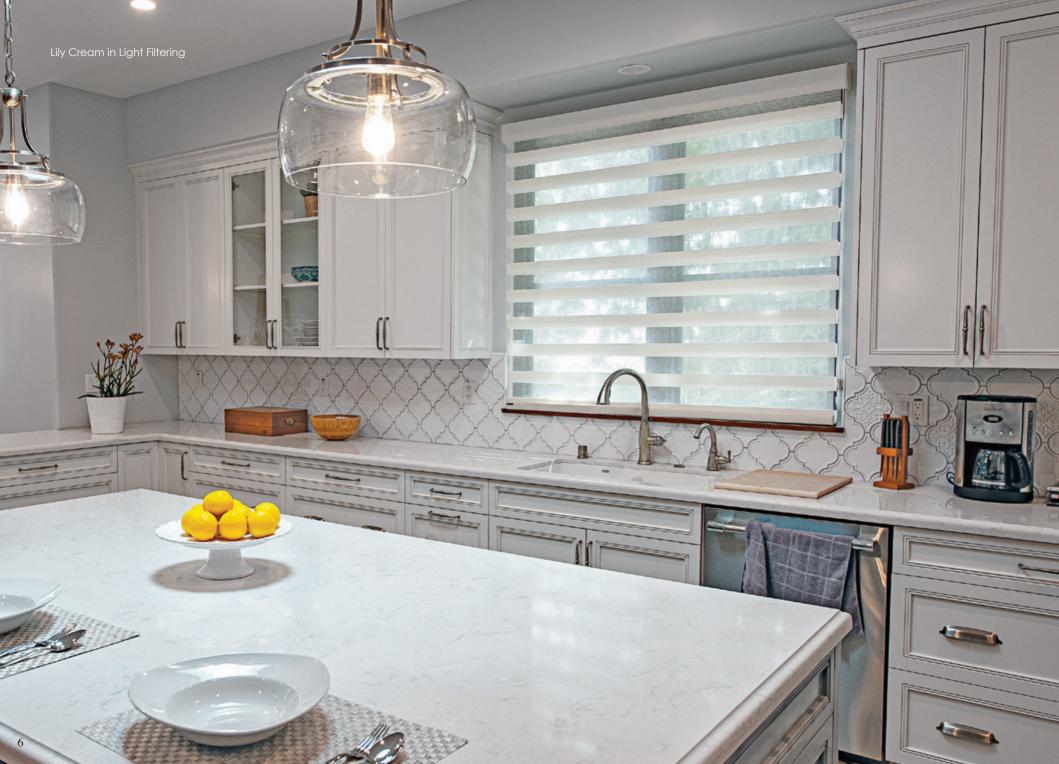

# SUPERIOR LIGHT TRANSITIONS

Experience PerfectSheer™'s soft interplay of light, colors and shadows, and elevate your decor and privacy control to a new level of elegance and softness. Offering the tightest closure on the market in its category, PerfectSheer™ combines a banded layered fabric shade for a sleek and modern effect. Plus a sheer fabric vane shade that creates an elegant louver-like look. For however you decide to adjust – relax. You can always change your mind.

#### **OPACITIES**

PerfectSheer<sup>™</sup> makes it easy to match the fabric opacity suiting your needs. Choose from room darkening or light filtering. The room darkening opacity is sleek and elegant, and creates an immediate calming effect. Light filtering opacity allows more light to come through, while ensuring privacy when the shade is closed.