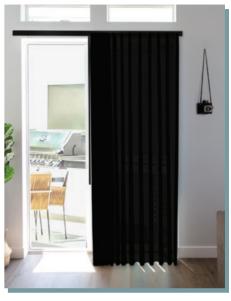

## SMARTDRAPE™ EXPERIENCE THE SPACE

Soft like drapery and delicately architectural. SmartDrape™'s undulating sheer and fabric vane construction is specially made to bring you style, versatility, and seamless indooroutdoor living. Featuring unique construction with unimpeded walk through even while the shade is closed, along with "Best for Kids" certified cordless operation, SmartDrape™ can infuse your space with a newfound level of enjoyment, privacy, light control and extra peace of mind. It is also an elegant solution for the biggest of windows – offering the appearance of a curtain and control of a blind.

# THE POETRY OF MOVING LIGHT

Capture the beauty of movement and interplay of shadow, light and darkness through SmartDrape™'s soft lines echoing soft fold drapery. SmartDrape™ is constructed from a series of individual fabric vanes, offered in your choice of light filtering fabrics, suspended in sheer that comes in your choice of patterns, to create a floating effect.

When closed, the shade easily transitions from completely solid to completely sheer and everywhere in between. SmartDrape™'s innovative construction not only makes cleaning and ironing easy, but also represents a significant value over traditional drapery where sheer and solid curtains must be purchased and hung separately.