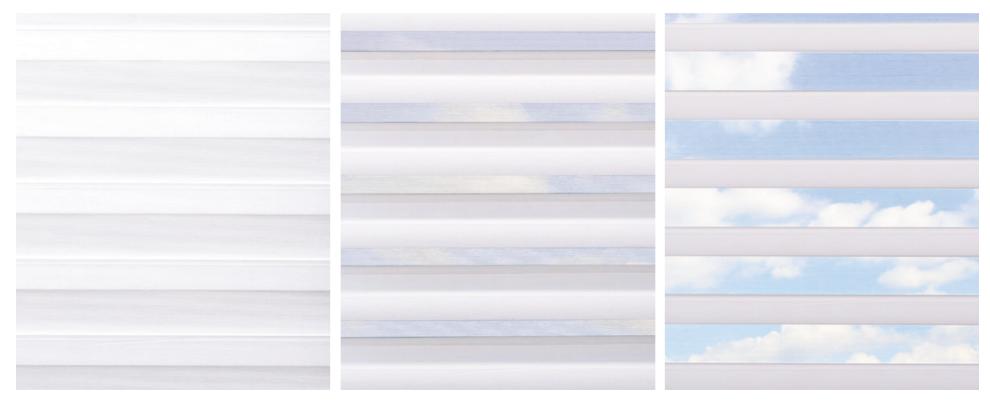

#### **OPACITIES**

PerfectSheer<sup>™</sup> makes it easy to match the fabric opacity suiting your needs. Choose from room darkening or light filtering. The room darkening opacity is sleek and elegant, and creates an immediate calming effect. Light filtering opacity allows more light to come through, while ensuring privacy when the shade is closed.

Let a soft, ambient glow transform your room into a relaxing sanctuary. Fabric layers allow you to easily adjust the amount of light entering your room, ensure optimal privacy, and help guard against damaging UV rays.

Ideal for rooms where light control is a must. Room darkening fabrics block out the most light from entering your room while ensuring privacy. Fabric layers easily adjust for optimal light control and privacy.