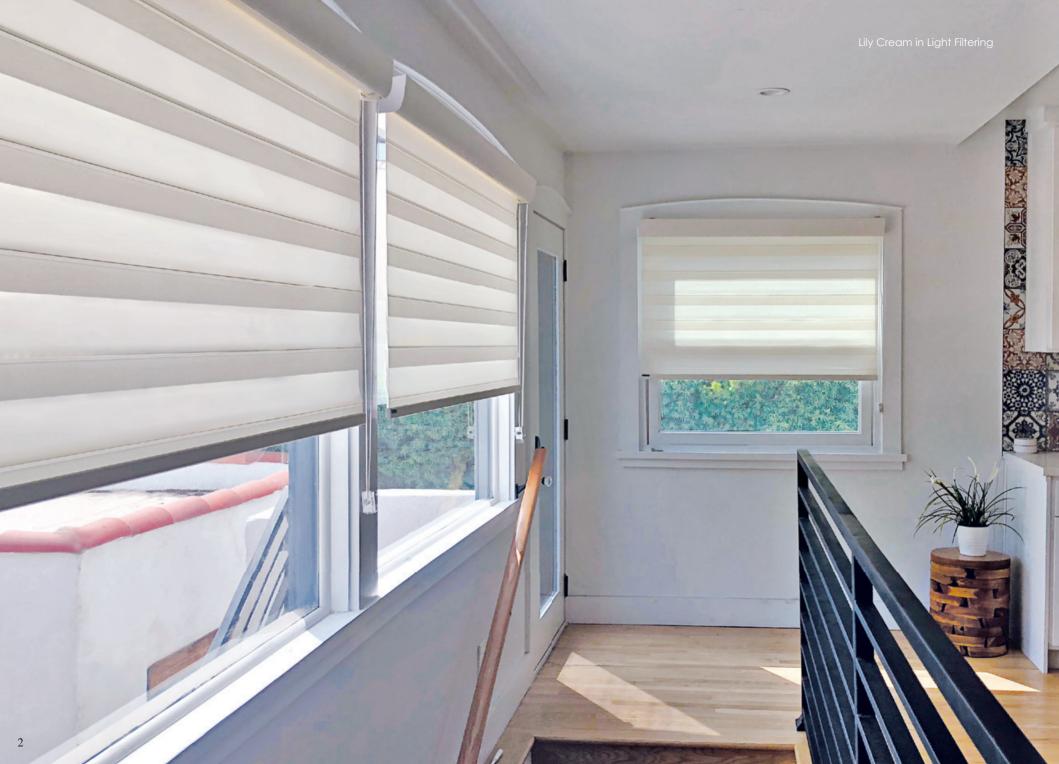

#### **OPACITIES**

PerfectSheer<sup>™</sup> makes it easy to match the fabric opacity suiting your needs. Choose from room darkening or light filtering. The room darkening opacity is sleek and elegant, and creates an immediate calming effect. Light filtering opacity allows more light to come through, while ensuring privacy when the shade is closed.

Let a soft, ambient glow transform your room into a relaxing sanctuary. Fabric layers allow you to easily adjust the amount of light entering your room, ensure optimal privacy, and help guard against damaging UV rays.