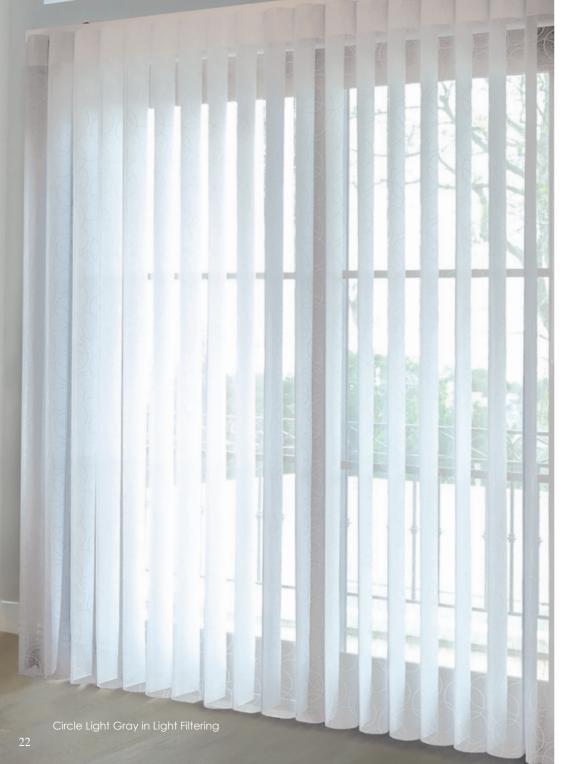

#### **OPACITIES**

PerfectSheer<sup>™</sup> makes it easy to match the fabric opacity suiting your needs. Choose from room darkening or light filtering. The room darkening opacity is sleek and elegant, and creates an immediate calming effect. Light filtering opacity allows more light to come through, while ensuring privacy when the shade is closed.

#### **FABRICS**

Uncover the airy delights within our sheer and fabric vane collection. The dynamic construction captures the spirit of all things modern, but with a softness that adds warmth to a room.