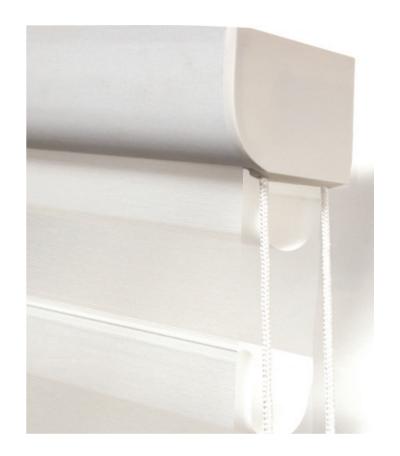

- 100% woven seams for beauty & reliability
- Fabric-sheers not glued or fused using heat
- Woven seams offers a smooth high-end finish
- Formaldehyde free

Norman® Seams

Featuring 100% woven construction,

PerfectSheer™ fabrics avoid the

more commonly used glued construction,

which may deteriorate or yellow over time.

If the wrong type of glue is used, it may

even release formaldehyde, a chemical

known to cause cancer.