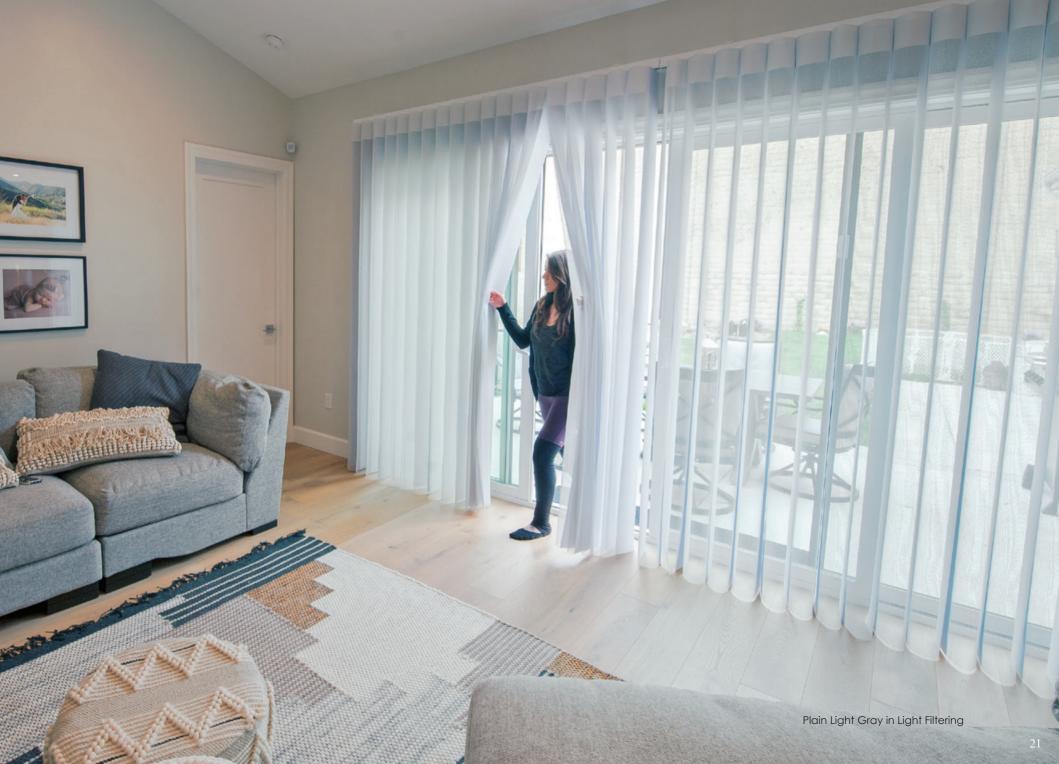

# SUPERIOR LIGHT TRANSITIONS

Experience PerfectSheer™'s soft interplay of light, colors and shadows, and elevate your decor and privacy control to a new level of elegance and softness. Offering the tightest closure on the market in its category, PerfectSheer™ combines a banded layered fabric shade for a sleek and modern effect. Plus a sheer fabric vane shade that creates an elegant louver-like look. For however you decide to adjust – relax. You can always change your mind.

#### **VERSATILITY**

PerfectSheer™ offers a range of privacy and light control options, making it a versatile and stylish choice for practically any room.

From completely closed for privacy, to half open on a bright and sunny day, to fully open for radiantly soft and natural light,

PerfectSheer™ offers total versatility for every privacy and light control need.

Fully Closed Partially Open Fully Open