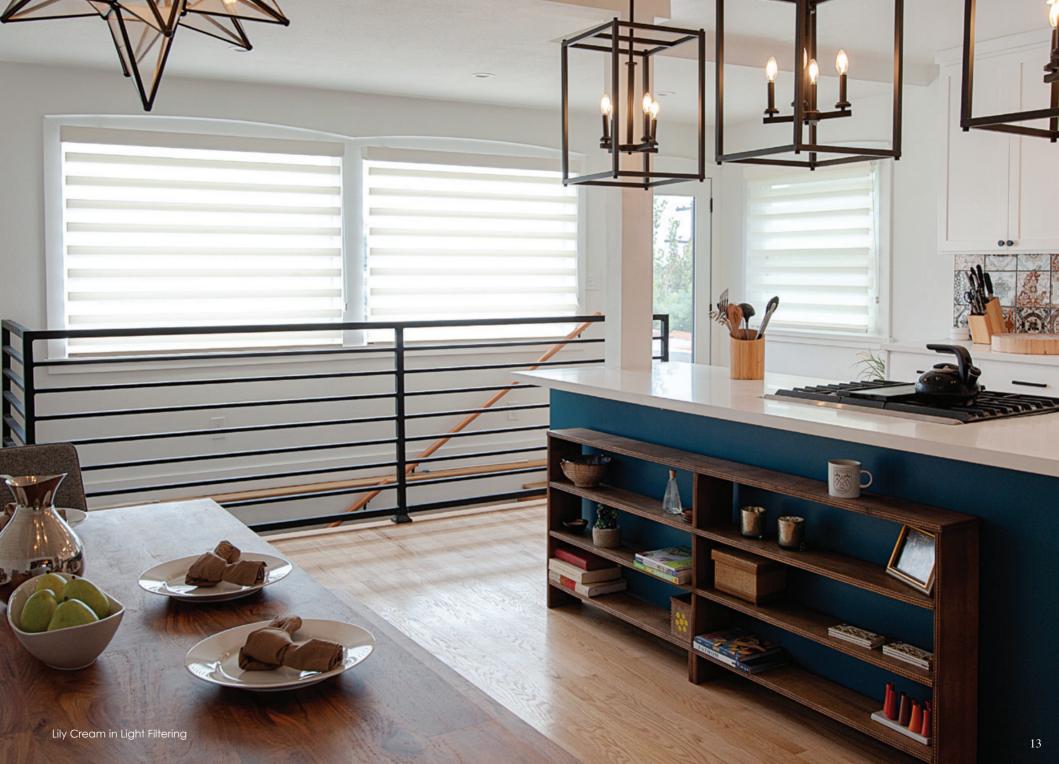

# SUPERIOR LIGHT TRANSITIONS

Experience PerfectSheer™'s soft interplay of light, colors and shadows, and elevate your decor and privacy control to a new level of elegance and softness. Offering the tightest closure on the market in its category, PerfectSheer™ combines a banded layered fabric shade for a sleek and modern effect. Plus a sheer fabric vane shade that creates an elegant louver-like look. For however you decide to adjust – relax. You can always change your mind.

#### **VERSATILITY**

PerfectSheer™ offers a range of privacy and light control options, making it a versatile and stylish choice for practically any room.

From completely closed for privacy, to half open on a bright and sunny day, to fully open for radiantly soft and natural light,

PerfectSheer™ offers total versatility for every privacy and light control need.

Fully Closed Partially Open Fully Open