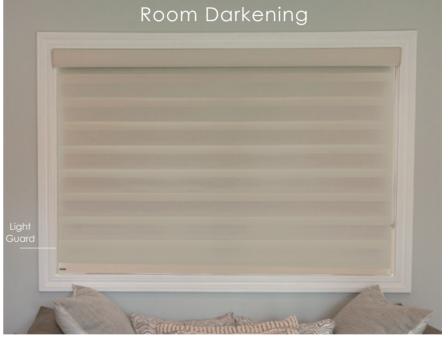

Ideal for rooms where light control is a must. Room darkening fabrics block out the most light from entering your room while ensuring privacy. Fabric layers easily adjust for optimal light control and privacy.

Light Guard is a window mounted solution specifically designed to block incoming light that escapes off the top and sides of the window opening. Custom made to help you achieve maximum window coverage from edge to edge, it offers you even more complete and stylish light control. Available in both wood and PVC, Light Guard can be ordered in an array of colors to match your shade and window trim.