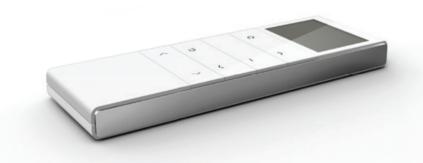

#### MOTORIZED

Choose battery powered or AC adapter plug-in option. Motorized PerfectSheer™ is 100% cordless so it's great for homes with young children or pets. The 15-channel remote operates multiple shades individually or simultaneously, and perfect for hard-to-reach windows.