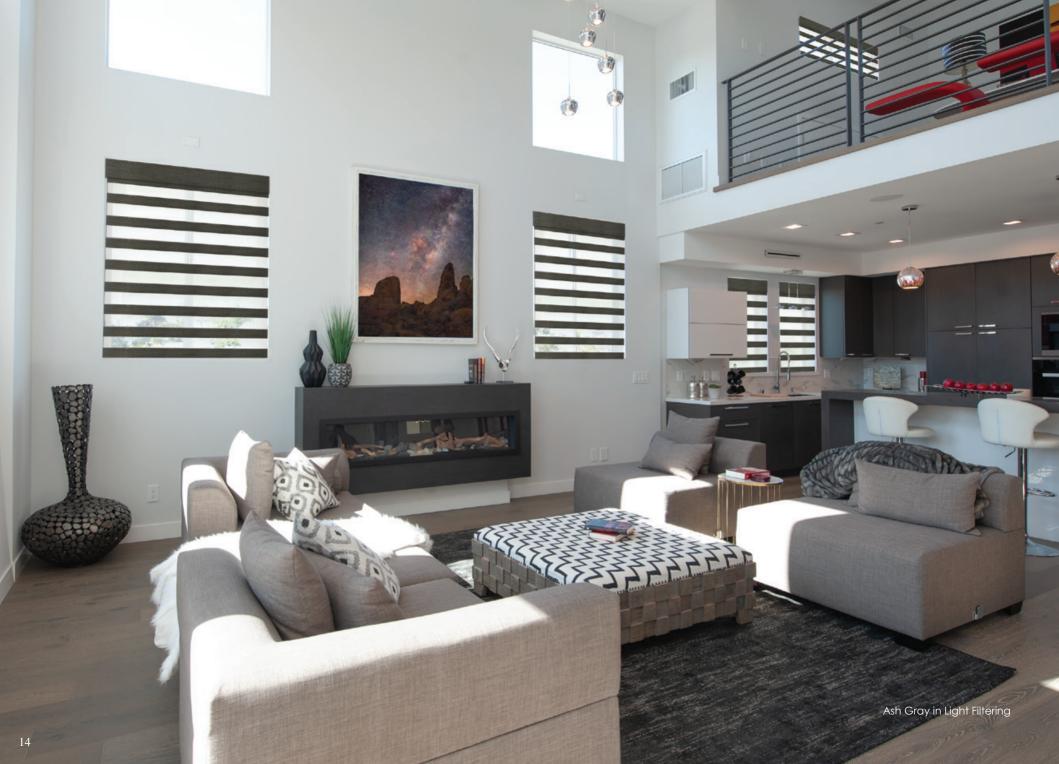

# SUPERIOR LIGHT TRANSITIONS

Experience PerfectSheer™'s soft interplay of light, colors and shadows, and elevate your decor and privacy control to a new level of elegance and softness. Offering the tightest closure on the market in its category, PerfectSheer™ combines a banded layered fabric shade for a sleek and modern effect. Plus a sheer fabric vane shade that creates an elegant louver-like look. For however you decide to adjust – relax. You can always change your mind.

#### **VERSATILITY**

PerfectSheer™ offers a range of privacy and light control options, making it a versatile and stylish choice for practically any room.

From completely closed for privacy, to half open on a bright and sunny day, to fully open for radiantly soft and natural light,

PerfectSheer™ offers total versatility for every privacy and light control need.

Fully Closed Partially Open Fully Open