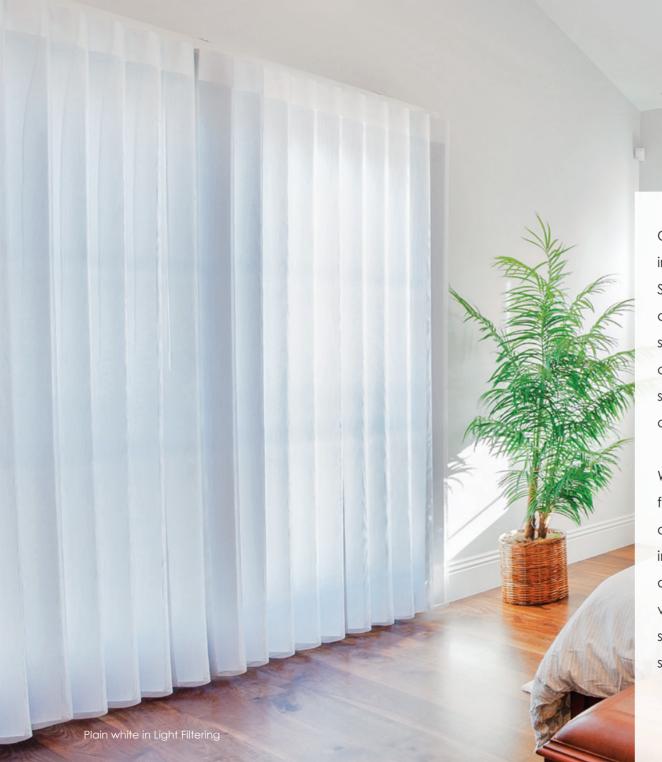

#### **OPACITIES**

PerfectSheer<sup>™</sup> makes it easy to match the fabric opacity suiting your needs. Choose from room darkening or light filtering. The room darkening opacity is sleek and elegant, and creates an immediate calming effect. Light filtering opacity allows more light to come through, while ensuring privacy when the shade is closed.

Let a soft, ambient glow transform your room into a relaxing sanctuary. Fabric layers allow you to easily adjust the amount of light entering your room, ensure optimal privacy, and help guard against damaging UV rays.