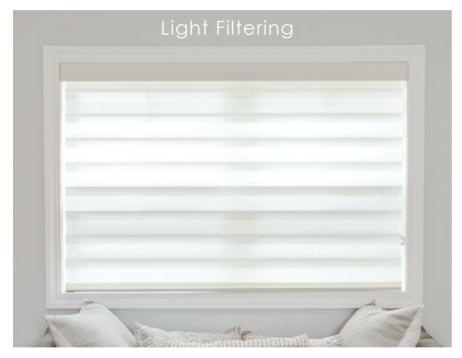

#### **OPACITIES**

PerfectSheer<sup>™</sup> makes it easy to match the fabric opacity suiting your needs. Choose from room darkening or light filtering. The room darkening opacity is sleek and elegant, and creates an immediate calming effect. Light filtering opacity allows more light to come through, while ensuring privacy when the shade is closed.

Let a soft, ambient glow transform your room into a relaxing sanctuary. Fabric layers allow you to easily adjust the amount of light entering your room, ensure optimal privacy, and help guard against damaging UV rays.