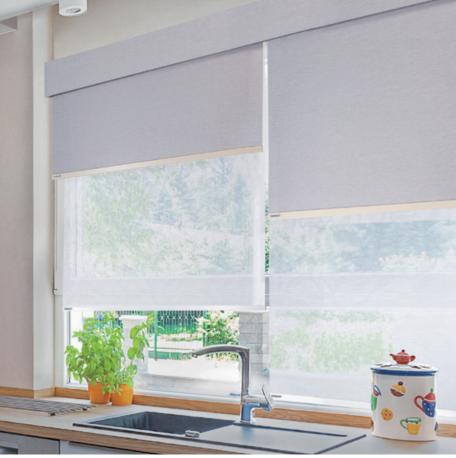

#### PRECISIONLIFT™ FOR ROLLER SHADES

Exclusive one-touch raising technology for roller shades requires no extra tugging to which means no more frustration over-pulling or under-pulling the shade.