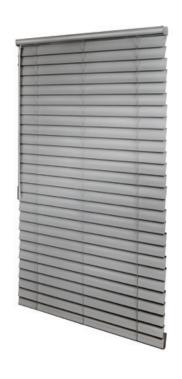

#### **EXPERIENCE PREMIUM**

Our flagship faux wood blind is built with redesigned hardware to create a new pivoting rail and slat closure system. With Ultimate™, experience enhanced room darkening with cordless operation and the extra durability, convenience, privacy and dependable operation of our classic SmartPrivacy® cordless.

#### IMPROVED BLACKOUT

Ultimate<sup>™</sup> offers the tightest slat closure of any cordless blind on the market: the pivoting bottom rail is specially designed to block light beneath the bottom rail. Tightening this "margin light" is the secret to Ultimate<sup>™</sup>'s improved blackout, which brings comfort to any room.

In your choice of all colors and valances found in the SmartPrivacy® Faux Wood Collection, Ultimate™ has the style and premium features to make it the next generation classic.

CCANITOWATCI

Norman® Cordless Blinds provide tighter closure and concealed route holes for extra privacy and less light leakage