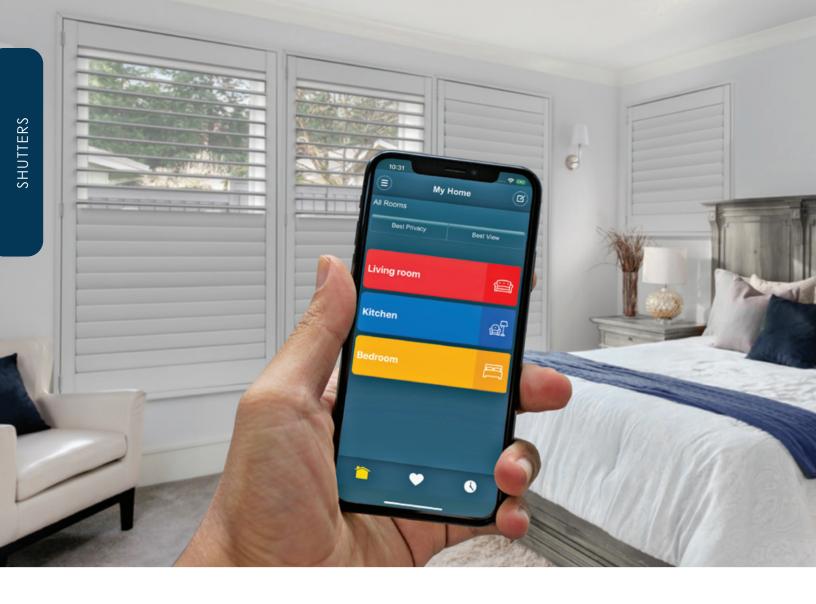

#### NORMAN® SMART MOTORIZATION

Motorized window treatments don't have to be complicated. The exclusive Norman® Smart Motorization technology is designed to create simpler, safer, and worry-free experiences. Craft the perfect room ambience without sacrificing style and comfort.

## NORMAN® SMART MOTORIZATION THE ART OF CONVENIENCE