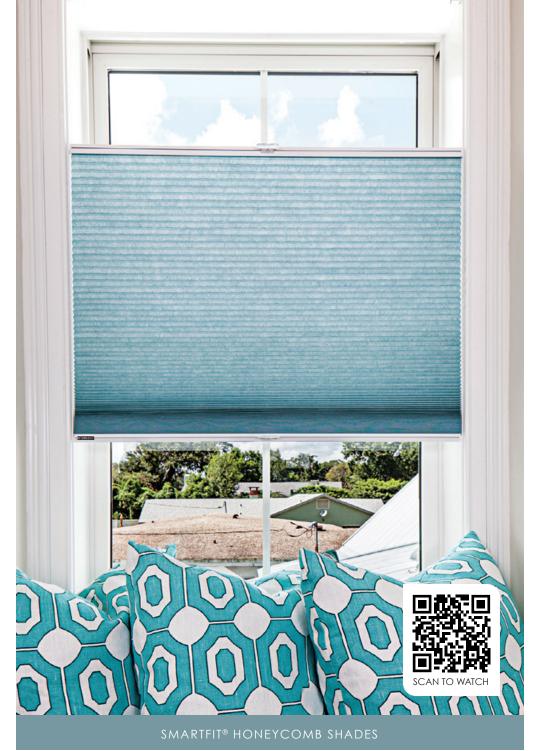

#### **SMARTFIT® FOR HONEYCOMB**

Adjust from the top or bottom without dangling cords in the middle. SmartFit® sits closer to the window edge for less light leakage and a cleaner profile.