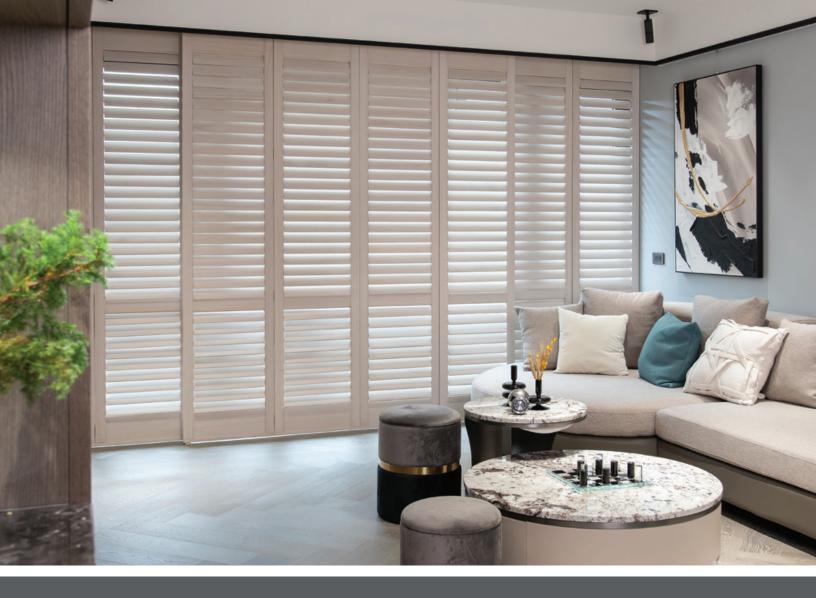

#### BI-FOLD 180™ FOR SHUTTERS

Panels stack flat against the wall, and with no box out along the window. Its AutoTilt™ feature tilts louvers closed automatically by stacking panels to the side.

#### INVISIBLETILT™ FOR SHUTTERS

The breakthrough mechanism tilts louvers like magic with no tilt rod at all. The gear driven system is embedded into each stile, and tilts louvers flawlessly with precision tight control while creating wider views on each panel.

#### PERFECTTILT™ G4 FOR SHUTTERS

Tilt one or multiple shutters either with the SmartDial™ remote or the home automation app. Rechargeable batteries power the shutters for up to one year on a single charge. The embedded solar panels extend battery life further.