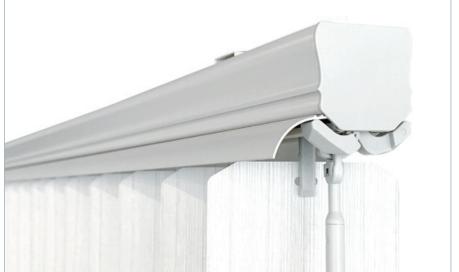

## SYNCHRONY

Vertical Blinds

A refinement on an iconic solution, Synchrony<sup>TM</sup> Vertical Blinds combine the traditional practicality of vertical blinds with the improved durability and performance of modern technology. Synchrony<sup>TM</sup> is a vertical blind perfected, embodying sophistication and sensibility that makes modern style so rich and subtle.

## Aileron™ Headrail

Patented light block technology blocks out more light at the top by adjusting as the vertical slats rotate open and close. The valance-free design is also modern and sleek.