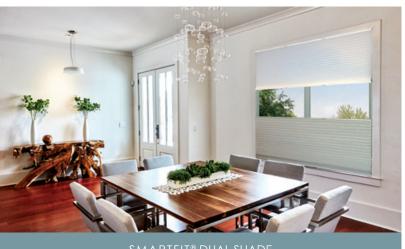

Light Guard: Blocks light from the margins to darken rooms more completely

Dual Shade: Pick a sheer fabric and a solid fabric for double the style and versatility