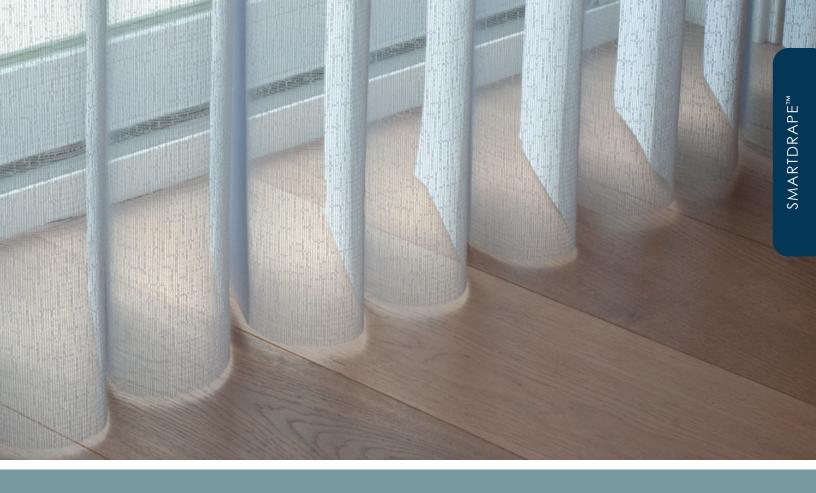

### SMARTDRAPE™ SHADES

Soft like drapery and delicately architectural. SmartDrape™'s undulating sheer and fabric vane construction is specially made to bring you style, versatility, and seamless continuity between the indoors and outdoors. Award-winning and "Best for Kids" certified, SmartDrape™ offers unimpeded walk through when closed, infusing your space with a newfound level of enjoyment, privacy, light control and extra peace of mind.

SmartDrape $^{\text{TM}}$  easily transitions from completely solid to completely sheer - and everywhere in between. Its individualized fabric-vane construction makes cleaning easy, and represents a significant value over traditional drapery where sheer and solid curtains must be purchased and hung separately.