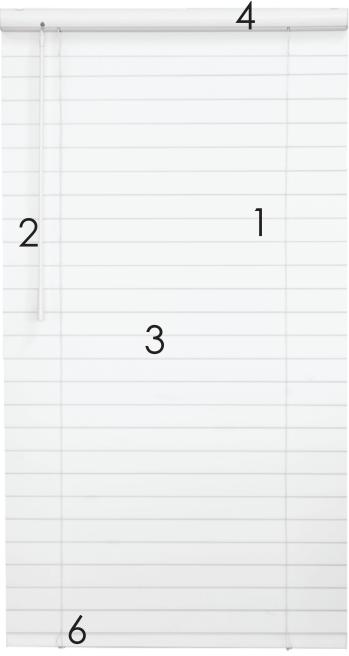

## INDUSTRY'S NO.1 BLIND

5

Bottom Rail

- 1. SMARTPRIVACY® CLOSURE
- 2. PERFORMANCE CORDLESS
  - Smooth operation
  - Reliable performance
  - Larger max. sizes
  - Child-safe design
- 3. CO-EXTRUDED SLATS
  - 2000 UV hours
  - 125° HDT
  - Lighter, easy to lift
- 4. POLY DECO HEADRAIL
  - Modern, impact resistant
  - Valance-free
  - Built-in light block
- 5. PIVOTING BOTTOM RAIL
- 6. SELF-LEVELING TECHNOLOGY