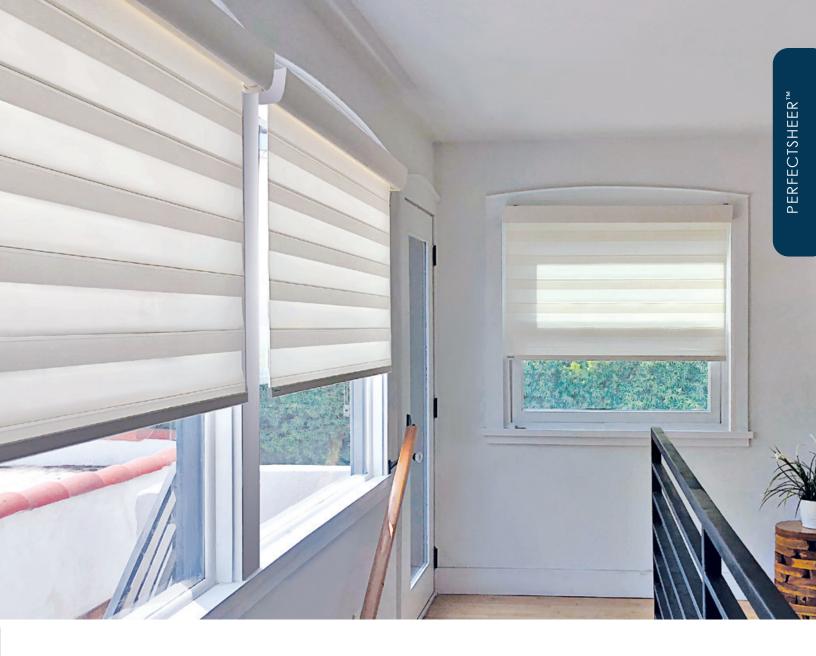

## PERFECTSHEER™ SHADES

SCAN TO WATCH

Experience enhanced transitional light effects and make your windows a focal point of style and sophistication. PerfectSheer™'s unique construction makes it easy to attain optimal adjustment of sheer fabric with light filtering or room darkening fabric. PerfectSheer™ combines a banded layered fabric shade for a sleek and modern look. Plus, a sheer fabric vane shade for an elegant louver-like effect. For however you decide to adjust – relax. You can always change your mind.