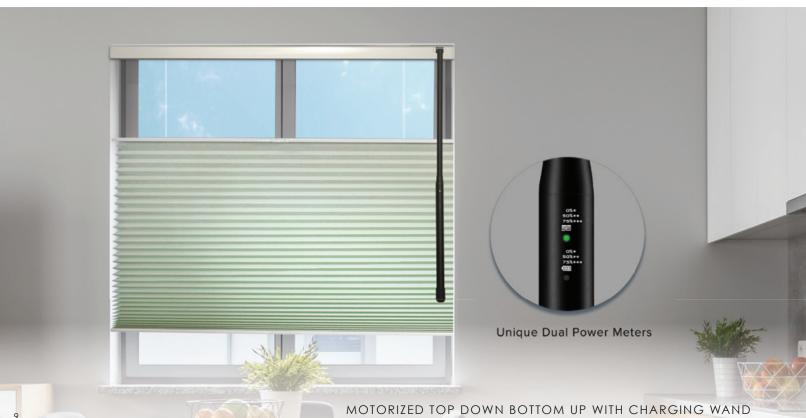

#### **SMARTFIT® FOR HONEYCOMB**

Adjust from the top or bottom without dangling cords in the middle. SmartFit® sits closer to the window edge for less light leakage and a cleaner profile.

#### NORMAN® SMART MOTORIZATION

Motorized window treatments don't have to be complicated. The exclusive Norman® Smart Motorization technology is designed to create simpler, safer, and worry-free experiences. Craft the perfect room ambience without sacrificing style and comfort.