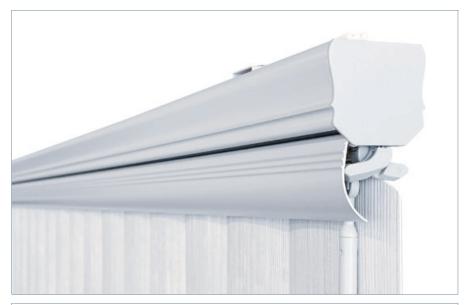

## SYNCHRONY

Vertical Blinds

A refinement on an iconic solution, Synchrony<sup>TM</sup> Vertical Blinds combine the traditional practicality of vertical blinds with the improved durability and performance of modern technology. Synchrony<sup>TM</sup> is a vertical blind perfected, embodying sophistication and sensibility that makes modern style so rich and subtle.

## Aileron™ Headrail

Patented light block technology blocks out more light at the top by adjusting as the vertical slats rotate open and close. The valance-free design is also modern and sleek.