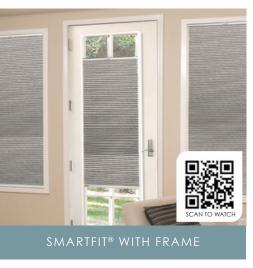

#### SMARTFIT® WITH FRAME

SmartFit® with Frame mounts directly onto the window opening or french door to provide light block on all sides. Also great for skylights.