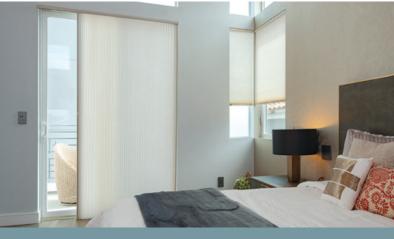

#### PATIO DOOR VERTICAL

The sliding solution adds extra insulation to one of the biggest window openings in the house while ensuring privacy. Also available as a Day & Night Vertical Shade.