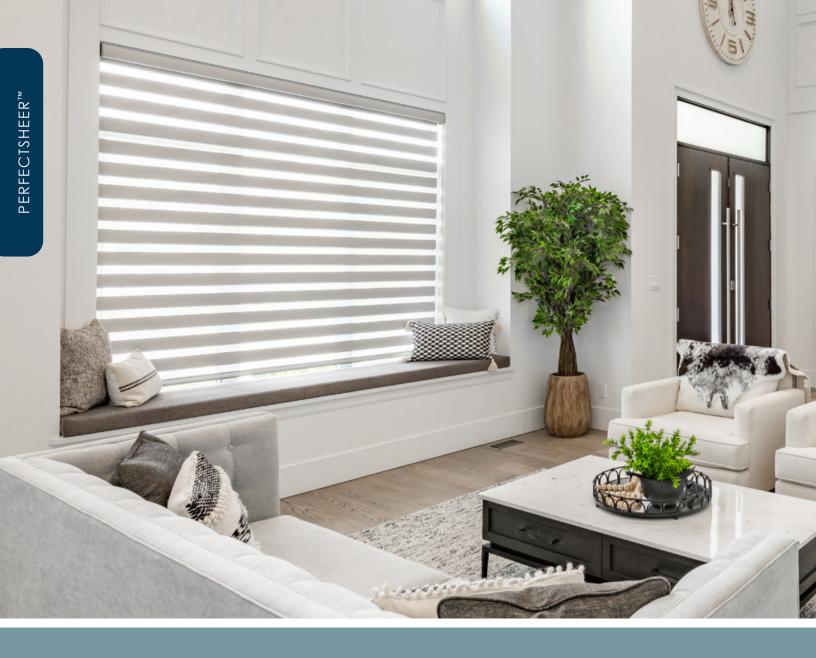

## PERFECTSHEER™ SHADES

SCAN TO WATCH

Experience enhanced transitional light effects and make your windows a focal point of style and sophistication. PerfectSheer™'s unique construction makes it easy to attain optimal adjustment of sheer fabric with light filtering or room darkening fabric. PerfectSheer™ combines a banded layered fabric shade for a sleek and modern look. Plus, a sheer fabric vane shade for an elegant louver-like effect. For however you decide to adjust – relax. You can always change your mind.

Fully Closed Partially Open Fully Open