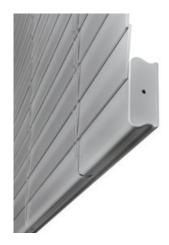

## INDUSTRY'S NO.1 BLIND

5

Bottom Rail

- 1. SMARTPRIVACY® CLOSURE
- 2. PERFORMANCE CORDLESS
  - Smooth operation
  - Reliable performance
  - Larger max. sizes
  - Child-safe design
- 3. CO-EXTRUDED SLATS
  - 2000 UV hours
  - 125° HDT
  - Lighter, easy to lift
- 4. POLY DECO HEADRAIL
  - Modern, impact resistant
  - Valance-free
  - Built-in light block
- 5. PIVOTING BOTTOM RAIL
- 6. SELF-LEVELING TECHNOLOGY