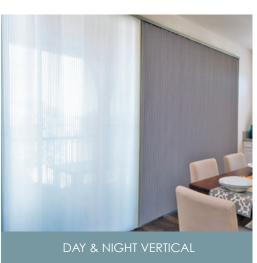

#### PATIO DOOR VERTICAL

The sliding solution adds extra insulation to one of the biggest window openings in the house while ensuring privacy. Also available as a Day & Night Vertical Shade.

#### DAY & NIGHT SHADES

Like two shades in one, the unique solution includes two fabrics of your choice for the ultimate in looks and flexibility.