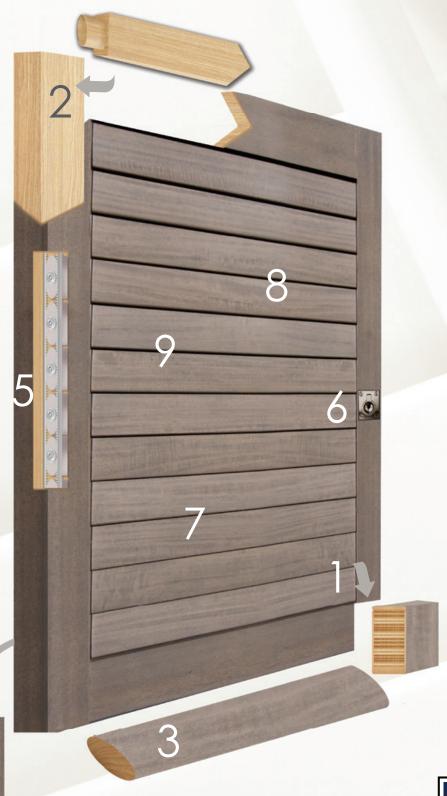

## TOP 10 REASONS WHY...

REINFORCED ENGINEERED STILES

Multiple layers of wood are bonded together. The proprietary process strengthens the stile core while providing a lifetime of durability and stability.

MORTISE AND TENON JOINERY

Found in heirloom furniture, our mortise and tenon joints will help your shutters withstand decades of shear stress and racking forces.

QUARTER SAWN WOOD LOUVERS

Not the cheap flat-sawn louvers seen in regular wood shutters, quarter sawn louvers have a tighter grain — for more resistance to cupping, twisting and warping.

RECESSED MAGNETS

Recessed magnets are embedded into each stile to eliminate the gap between the shutter panel and shutter frame, and to create a clean look from any angle.

INVISIBLETILT™

Tilts louvers like magic with no tilt rod at all. The gear driven system is built into each stile, and tilts louvers flawlessly with precision tight control.

DECORATIVE ACCESSORIES

Decorative accessories to meet every need, including panel pulls, panel locks and hinges in various finishes.

SUPERIOR FINISHING

Includes multiple hand sanding and finishing sequences for a richer and lustrous finish. In Woodlore®, the patented polypropylene coating is medical grade for safety and resists fading, chipping and peeling while performing well under UV exposure.

PRESCRIPTION WOOD CONDITIONING®

The wood shutter's moisture level is customized to its final destination. The unique drying process helps reduce post-installation shrinking and swelling.

ENVIRONMENTALLY FRIENDLY

We use the highest grade eco-conscious composite wood, along with sustainably sourced timber. From our forests to your windows.

LIMITED LIFETIME WARRANTY

Dependable and high quality, Norman® window furnishings are covered by a comprehensive warranty for extra peace of mind.