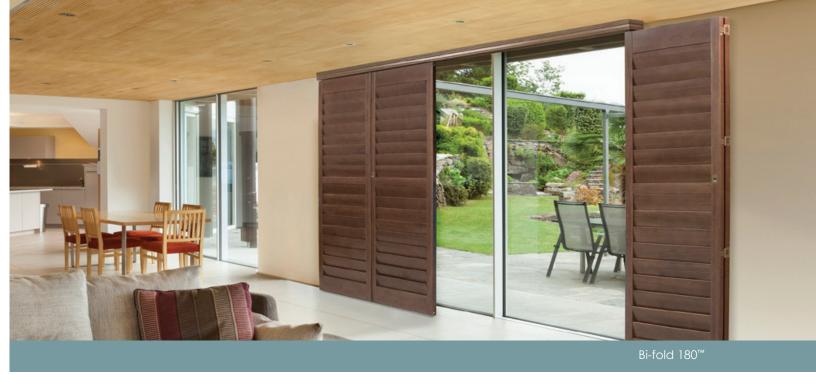

#### BI-FOLD 180™ FOR SHUTTERS

Panels stack flat against the wall, and with no box out along the window. Its AutoTilt™ feature tilts louvers closed automatically by stacking panels to the side.