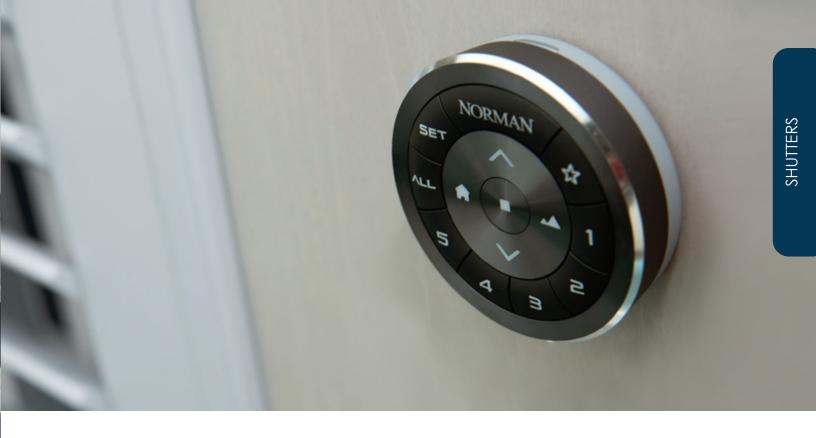

#### PERFECTTILT™ G4 FOR SHUTTERS

Tilt one or multiple shutters either with the SmartDial™ remote or the home automation app. Rechargeable batteries power the shutters for up to one year on a single charge. The embedded solar panels extend battery life further.

Put the power to command a house full of shutters in the palm of your hands. The PerfectTilt™ App tracks battery power, and when paired with the hub option, it enables control through iPhone or iPad. The ultimate in seamless and effortless control, PerfectTilt™ includes an auto switch feature that changes tilt methods automatically.

## PERFECTTILT™ G4 SHUTTER MOTORIZATION

Enjoy breathtaking shutter automation with the backlit remote that's magnet mountable. Control a single shutter, a room of shutters, or every shutter in your house – exactly how you want it. PerfectTilt™'s module units are moisture resistant and are powered by 18650 Lithium-ion batteries, which can last up to a full year on a single charge via USB connector.

Each shutter also includes a solar panel to extend battery life, sometimes for years on a single charge when installed in exceptionally sunny locations – for the ultimate in energy efficiency. The built-in sensor stops louver rotation whenever needed, for added relief and safety in homes with pets and children.