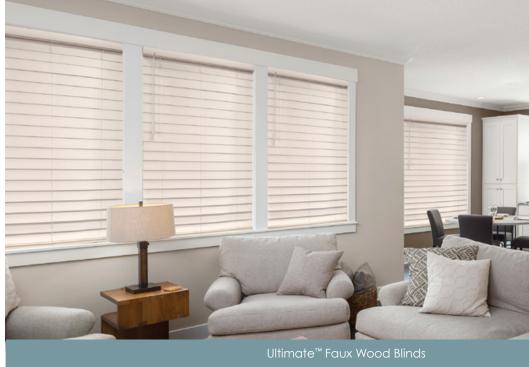

#### **EXPERIENCE PREMIUM**

Our flagship faux wood blind is built with redesigned hardware to create a new pivoting rail and slat closure system. With Ultimate™, experience enhanced room darkening with cordless operation and the extra durability, convenience, privacy and dependable operation of our classic SmartPrivacy® cordless.

#### IMPROVED BLACKOUT

Ultimate<sup>™</sup> offers the tightest slat closure of any cordless blind on the market: the pivoting bottom rail is specially designed to block light beneath the bottom rail. Tightening this "margin light" is the secret to Ultimate<sup>™</sup>'s improved blackout, which brings comfort to any room.

In your choice of all colors and valances found in the SmartPrivacy® Faux Wood Collection, Ultimate™ has the style and premium features to make it the next generation classic.

CCANITOWATCI

Norman® Cordless Blinds provide tighter closure and concealed route holes for extra privacy and less light leakage